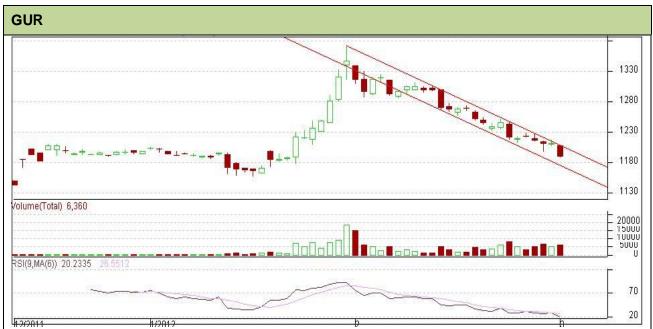

## Technical Commentary:

- Gur prices are moving in a downward trading channel as chart depicts.
- However, decrease in prices along with volume and OI suggests that market is strengthening.
- · RSI is hovering in oversold region.

Strategy: Buy from entry level.

| Intraday Supports & Resistances |       |      | S2   | S1         | PCP  | R1     | R2   |
|---------------------------------|-------|------|------|------------|------|--------|------|
| Gur                             | NCDEX | July | 1155 | 1182       | 1189 | 1300   | 1317 |
| Intraday Trade Call             |       |      | Call | Entry      | T1   | T2     | SL   |
| Gur                             | NCDEX | July | Buy  | Below 1183 | 1186 | 1187.5 | 1181 |