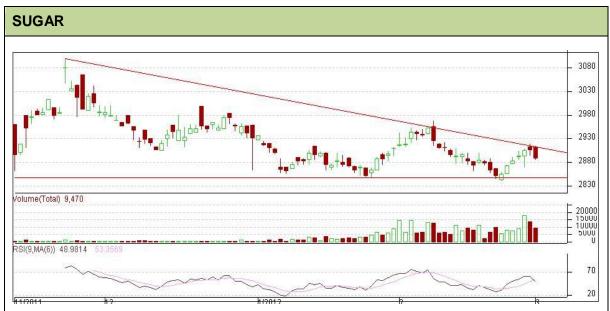

## **Technical Commentary:**

- Sugar prices are moving range bound as chart depicts.
- Sugar prices are trading in a broad range between Rs 2850 to Rs 2920.
- Also, RSI is hovering near to neutral region.
- However, decrease in prices along with volume and OI suggests that market is strengthening.

| Strategy: Buy towards entry level. |       |       |      |               |      |      |      |  |  |  |  |  |
|------------------------------------|-------|-------|------|---------------|------|------|------|--|--|--|--|--|
| Intraday Supports & Resistances    |       | S2    | S1   | PCP           | R1   | R2   |      |  |  |  |  |  |
| Sugar                              | NCDEX | March | 2800 | 2820          | 2887 | 2900 | 2944 |  |  |  |  |  |
| Intraday Trade Call                |       |       | Call | Entry         | T1   | T2   | SL   |  |  |  |  |  |
| Sugar                              | NCDEX | March | Buy  | Above<br>2867 | 2875 | 2879 | 2863 |  |  |  |  |  |