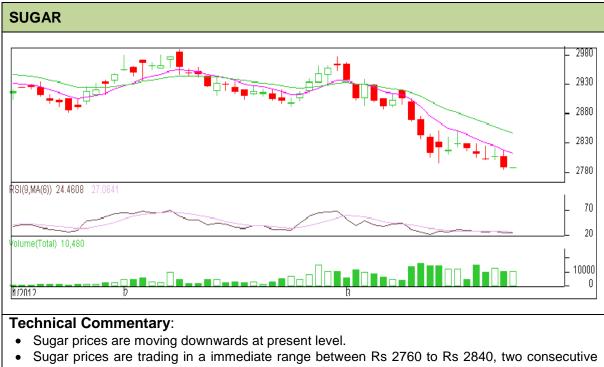

Commodity: Sugar Contract: April

## Exchange: NCDEX Expiry: Aprii 20<sup>th</sup>, 2012

- close close either side will give the prices a new direction.
- Also, RSI is hovering in oversold region that support the bullishness in the prices.

| Strategy: Sell towards entry level. |       |       |      |               |      |      |      |
|-------------------------------------|-------|-------|------|---------------|------|------|------|
| Intraday Supports & Resistances     |       |       | S2   | S1            | PCP  | R1   | R2   |
| Sugar                               | NCDEX | April | -    | 2760          | 2788 | 2880 | 2970 |
| Intraday Trade Call                 |       |       | Call | Entry         | T1   | T2   | SL   |
| Sugar                               | NCDEX | April | Sell | Below<br>2795 | 2785 | 2780 | 2800 |

Do not carry forward the position until the next day.

Commodity: Gur Contract: July