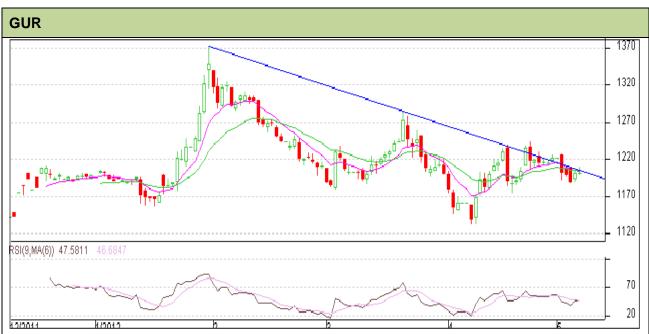

Do not carry forward the position until the next day.

Commodity: Gur Exchange: NCDEX Contract: July Expiry: July 20<sup>th</sup>, 2012

## **Technical Commentary:**

- Gur prices are hovering in a downward channel as chart depicts.
- Prices are getting resistance from upper trendline resistance level.
- Increase in prices has not supported by volume.
- RSI is hovering near to neutral region.

| Intraday Supports & Resistances |       |      | S2   | S1         | PCP    | R1   | R2   |  |  |  |  |
|---------------------------------|-------|------|------|------------|--------|------|------|--|--|--|--|
| Gur                             | NCDEX | July | 1142 | 1155       | 1201.5 | 1253 | 1283 |  |  |  |  |
| Intraday Trade Call             |       |      | Call | Entry      | T1     | T2   | SL   |  |  |  |  |
| Gur                             | NCDEX | July | Sell | Below 1203 | 1190   | 1184 | 1210 |  |  |  |  |