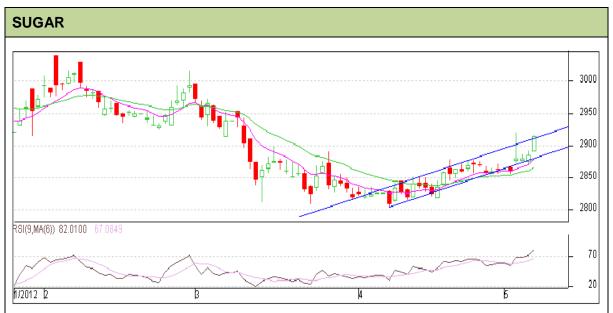

Commodity: Sugar Exchange: NCDEX Contract: May Expiry: May 18<sup>th</sup>, 2012

## **Technical Commentary:**

- Sugar prices are moving in a trading range with upward channel.
- Sugar prices are trading in a immediate range between Rs 2809 to Rs 2920, two consecutive close either side will give the prices a new direction.
- Also, RSI is hovering in overbought region.
- Also, prices are trading above the upper Bollinger band which gives sell signal.

| Strategy: Sell from entry level |       |     |      |                          |      |      |      |  |  |  |  |  |
|---------------------------------|-------|-----|------|--------------------------|------|------|------|--|--|--|--|--|
| Intraday Supports & Resistances |       |     | S2   | S1                       | PCP  | R1   | R2   |  |  |  |  |  |
| Sugar                           | NCDEX | May | 2809 | 2890                     | 2915 | 2940 | 2980 |  |  |  |  |  |
| Intraday Trade Call             |       |     | Call | Entry                    | T1   | T2   | SL   |  |  |  |  |  |
| Sugar                           | NCDEX | May | Sell | Between<br>2916-<br>2920 | 2900 | 2890 | 2928 |  |  |  |  |  |