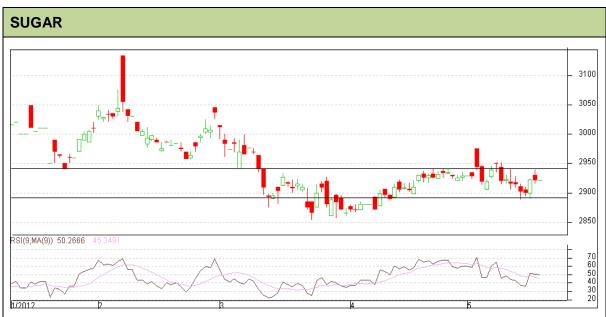

Commodity: Sugar Exchange: NCDEX Contract: June Expiry: June 20<sup>th</sup>, 2012

## **Technical Commentary:**

- Sugar prices are moving sideways as chart depicts.
- Sugar prices are likely to trade in a immediate range between Rs 2890 to Rs 2940, two consecutive close either side will give the prices a new direction.
- Also, RSI is hovering at neutral region.

| Strategy: Sell from entry level. |       |      |      |               |      |      |      |  |  |  |  |  |
|----------------------------------|-------|------|------|---------------|------|------|------|--|--|--|--|--|
| Intraday Supports & Resistances  |       | S2   | S1   | PCP           | R1   | R2   |      |  |  |  |  |  |
| Sugar                            | NCDEX | June | 2854 | 2890          | 2921 | 2960 | 2994 |  |  |  |  |  |
| Intraday Trade Call              |       |      | Call | Entry         | T1   | T2   | SL   |  |  |  |  |  |
| Sugar                            | NCDEX | June | Sell | Below<br>2926 | 2916 | 2909 | 2931 |  |  |  |  |  |