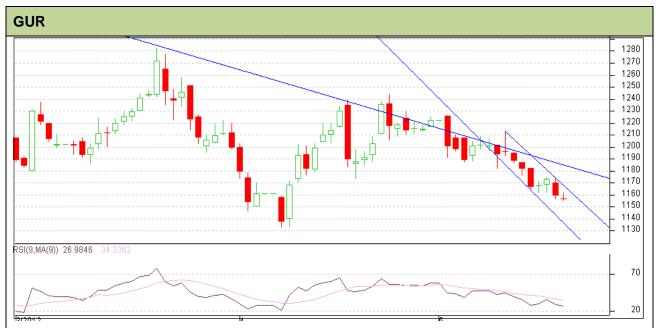

Do not carry forward the position until the next day.

Commodity: Gur Exchange: NCDEX Contract: July Expiry: July 20<sup>th</sup>, 2012

## Technical Commentary:

- Gur prices are hovering in a downward channel as chart depicts.
- Prices are hovering in a range between Rs 1155 to Rs 1212, two consecutive close either side will give the prices a new direction.
- Prices might get resistance from upper trendline resistance level.
- RSI is hovering in oversold region.

| Strategy: Sell from entry level. |       |      |      |            |        |        |        |  |  |  |  |
|----------------------------------|-------|------|------|------------|--------|--------|--------|--|--|--|--|
| Intraday Supports & Resistances  |       | S2   | S1   | PCP        | R1     | R2     |        |  |  |  |  |
| Gur                              | NCDEX | July | -    | 1142       | 1159.5 | 1212   | 1253   |  |  |  |  |
| Intraday Trade Call              |       |      | Call | Entry      | T1     | T2     | SL     |  |  |  |  |
| Gur                              | NCDEX | July | Sell | Below 1160 | 1155   | 1152.5 | 1162.5 |  |  |  |  |