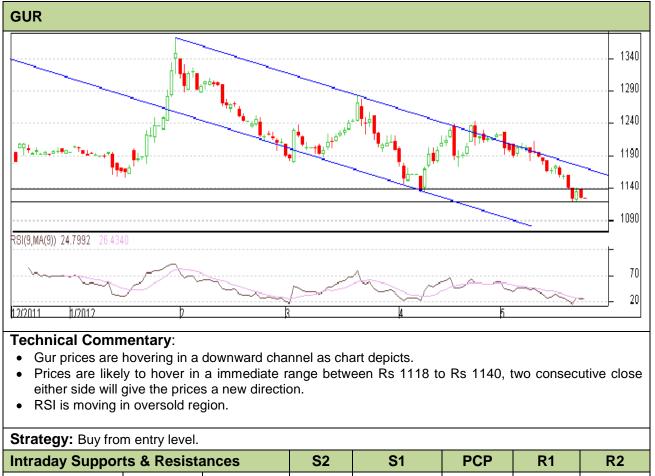

Do not carry forward the position until the next day.

Commodity: Gur Contract: July

## Exchange: NCDEX Expiry: July 20<sup>th</sup>, 2012

| Intraday Supports & Resistances                       |       |      | S2   | S1         | PCP    | R1   | R2   |  |  |  |
|-------------------------------------------------------|-------|------|------|------------|--------|------|------|--|--|--|
| Gur                                                   | NCDEX | July | -    | 1118       | 1124.5 | 1225 | 1253 |  |  |  |
| Intraday Trade Call                                   |       |      | Call | Entry      | T1     | T2   | SL   |  |  |  |
| Gur                                                   | NCDEX | July | Buy  | Above 1124 | 1130   | 1133 | 1121 |  |  |  |
| Do not correct forward the position with the post day |       |      |      |            |        |      |      |  |  |  |

Do not carry forward the position until the next day.