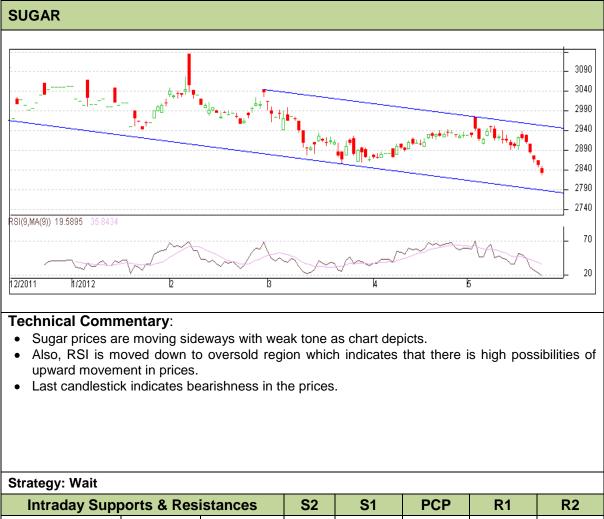

## Commodity: Sugar Contract: June

## Exchange: NCDEX Expiry: June 20<sup>th</sup>, 2012

| · · ·               |       |      |      |       |      |      |      |
|---------------------|-------|------|------|-------|------|------|------|
| Sugar               | NCDEX | June | -    | 2760  | 2831 | 2940 | 2994 |
| Intraday Trade Call |       |      | Call | Entry | T1   | T2   | SL   |
| Sugar               | NCDEX | June | Wait | -     | -    | -    | -    |

Do not carry forward the position until the next day.

Commodity: Gur Contract: July