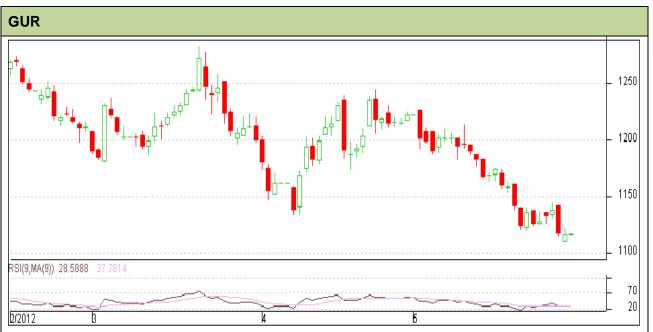

Do not carry forward the position until the next day.

Commodity: Gur Exchange: NCDEX Contract: July Expiry: July 20<sup>th</sup>, 2012

## Technical Commentary:

- Gur prices are hovering in a downward channel as chart depicts.
- Prices are likely to hover in a immediate range between Rs 1118 to Rs 1140, two consecutive close either side will give the prices a new direction.
- RSI is moving in oversold region.

**Strategy:** Hold short positions.

|                                 | <u> </u> |      |      |            |        |        |        |
|---------------------------------|----------|------|------|------------|--------|--------|--------|
| Intraday Supports & Resistances |          |      | S2   | S1         | PCP    | R1     | R2     |
| Gur                             | NCDEX    | July | -    | 1100       | 1115.5 | 1225   | 1253   |
| Intraday Trade Call             |          |      | Call | Entry      | T1     | T2     | SL     |
| Gur                             | NCDEX    | July | Sell | Below 1117 | 1110   | 1106.5 | 1120.5 |