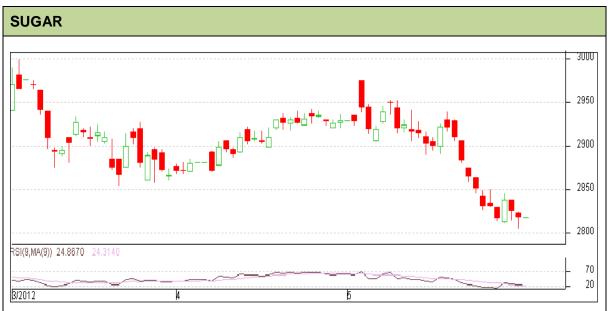

Commodity: Sugar Exchange: NCDEX Contract: June Expiry: June 20<sup>th</sup>, 2012

## **Technical Commentary:**

- Sugar prices are moving sideways as chart depicts.
- Prices are moving in a falling channel.
- Also, RSI is moved down to oversold region which indicates that there is high possibilities of upward movement in prices.

| Strategy: Sell from entry level. |       |      |      |                          |      |      |      |  |  |  |  |
|----------------------------------|-------|------|------|--------------------------|------|------|------|--|--|--|--|
| Intraday Supports & Resistances  |       |      | S2   | <b>S</b> 1               | PCP  | R1   | R2   |  |  |  |  |
| Sugar                            | NCDEX | June | -    | 2760                     | 2818 | 2940 | 2994 |  |  |  |  |
| Intraday Trade Call              |       |      | Call | Entry                    | T1   | T2   | SL   |  |  |  |  |
| Sugar                            | NCDEX | June | Sell | Between<br>2818-<br>2820 | 2810 | 2806 | 2823 |  |  |  |  |