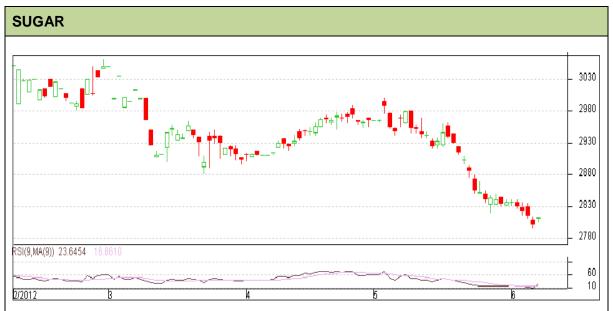

Commodity: Sugar Exchange: NCDEX Contract: July Expiry: July 20<sup>th</sup>, 2012

## **Technical Commentary:**

- Sugar prices are moving sideways with weak tone as chart depicts.
- Prices are likely to move in a range between Rs 2778 to Rs. 2850.
- Also, RSI is moved down to oversold region which indicates that there is high possibilities of upward movement in prices.

| Strategy: Wait                  |       |      |      |       |      |      |      |  |  |  |  |
|---------------------------------|-------|------|------|-------|------|------|------|--|--|--|--|
| Intraday Supports & Resistances |       |      | S2   | S1    | PCP  | R1   | R2   |  |  |  |  |
| Sugar                           | NCDEX | July | 2750 | 2778  | 2801 | 2860 | 2886 |  |  |  |  |
| Intraday Trade Call             |       |      | Call | Entry | T1   | T2   | SL   |  |  |  |  |
| Sugar                           | NCDEX | July | Wait | -     | -    | -    | -    |  |  |  |  |