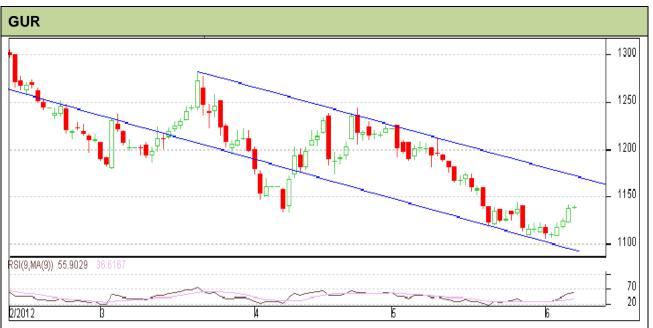

Do not carry forward the position until the next day.

Commodity: Gur Exchange: NCDEX Contract: July Expiry: July 20<sup>th</sup>, 2012

## **Technical Commentary:**

- Gur prices rebound from current level as chart depicts.
- Prices are likely to hover in a immediate range between Rs 1106 to Rs 1140, two consecutive close either side will give the prices a new direction.
- RSI is moving near to neutral region.
- Increase in prices with decreasing OI suggests short covering occurs from lower levels.

| Strategy: Wait                  |       |      |      |       |      |      |      |  |  |  |  |
|---------------------------------|-------|------|------|-------|------|------|------|--|--|--|--|
| Intraday Supports & Resistances |       |      | S2   | S1    | PCP  | R1   | R2   |  |  |  |  |
| Gur                             | NCDEX | July | -    | 1106  | 1138 | 1140 | 1175 |  |  |  |  |
| Intraday Trade Call             |       |      | Call | Entry | T1   | T2   | SL   |  |  |  |  |
| Gur                             | NCDEX | July | Wait | -     | -    | -    | -    |  |  |  |  |