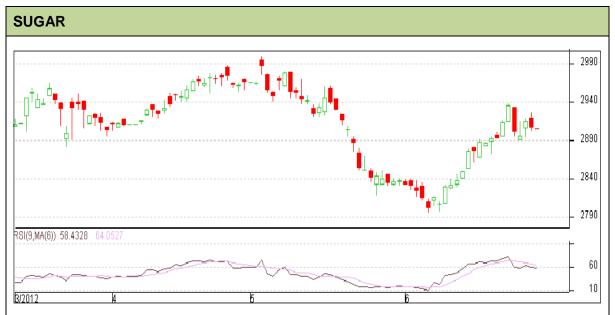

Commodity: Sugar Exchange: NCDEX Contract: July Expiry: July 20<sup>th</sup>, 2012

## **Technical Commentary:**

- Sugar prices declined from resistance level.
- Prices are hovering in a short trading range between Rs 2893 to Rs 2918, two consecutive close either side would give the prices a new direction.
- Prices are likely to test Rs 2860 level from where fresh buying might occur.
- Increase in prices with decrease in open interest suggests short covering from support level.
- RSI is moved up near to neutral region.

| Strategy: Sell from entry level. |       |      |      |               |      |      |      |  |  |  |  |  |
|----------------------------------|-------|------|------|---------------|------|------|------|--|--|--|--|--|
| Intraday Supports & Resistances  |       |      | S2   | S1            | PCP  | R1   | R2   |  |  |  |  |  |
| Sugar                            | NCDEX | July | 2796 | 2860          | 2906 | 2950 | 2985 |  |  |  |  |  |
| Intraday Trade Call              |       |      | Call | Entry         | T1   | T2   | SL   |  |  |  |  |  |
| Sugar                            | NCDEX | July | Sell | Below<br>2904 | 2896 | 2892 | 2908 |  |  |  |  |  |