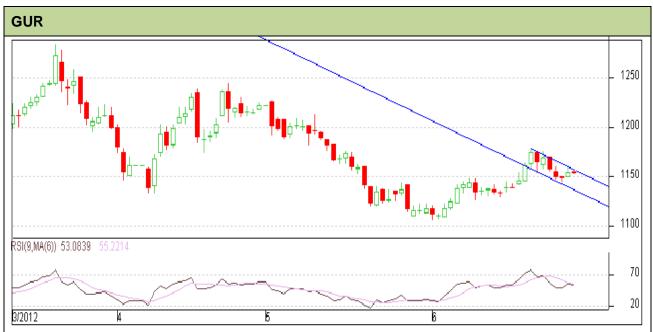

Do not carry forward the position until the next day.

Commodity: Gur Exchange: NCDEX Contract: July Expiry: July 20<sup>th</sup>, 2012

## **Technical Commentary:**

- Gur prices moving in a short downward channel.
- Prices have recently breach short trading range i.e. 1155 to Rs. 1175, which might lead the prices towards Rs 1140.
- RSI is moving at neutral region.

Strategy: Sell from entry level.

| •                               |       |      |      |            |        |      |      |
|---------------------------------|-------|------|------|------------|--------|------|------|
| Intraday Supports & Resistances |       |      | S2   | S1         | PCP    | R1   | R2   |
| Gur                             | NCDEX | July | 1130 | 1140       | 1154.5 | 1175 | 1210 |
| Intraday Trade Call             |       |      | Call | Entry      | T1     | T2   | SL   |
| Gur                             | NCDEX | July | Sell | Below 1154 | 1150   | 1148 | 1156 |