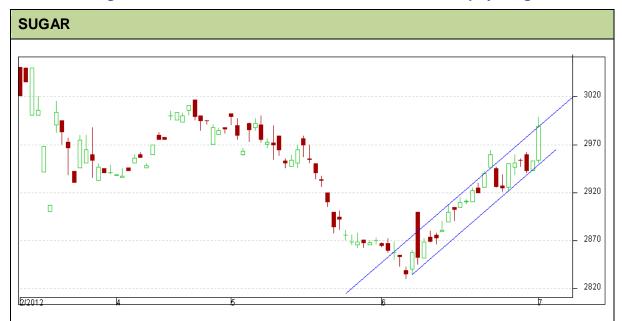

## **Technical Commentary:**

- Sugar prices moved up sharply.
- Prices are moving in an upward channel as chart depicts.
- However, RSI is moved near to overbought region.
- Last candlestick suggests bullishness in the prices.
- Increase in prices along with volume and OI indicates that prices would move up in today's trading session.

| Strategy: Buy from entry lev |
|------------------------------|
|------------------------------|

| Intraday Supports & Resistances |       |        | S2   | S1            | PCP  | R1   | R2   |
|---------------------------------|-------|--------|------|---------------|------|------|------|
| Sugar                           | NCDEX | August | 2940 | 2980          | 2989 | 3050 | -    |
| Intraday Trade Call             |       |        | Call | Entry         | T1   | T2   | SL   |
| Sugar                           | NCDEX | August | Buy  | Above<br>2990 | 3000 | 3005 | 2985 |