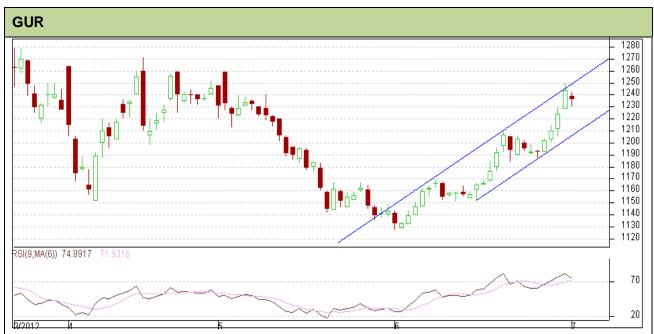

## **Technical Commentary:**

- Gur prices moving up in an upward channel as chart depicts.
- Gur prices trading above upper Bollinger band which indicate bearishness in the prices supported by upward channel.
- RSI is moving near to overbought region which also indicates that selling might occur from resistance level at any time.

| Strategy: Wait                  |       |           |       |      |        |      |      |  |  |  |  |
|---------------------------------|-------|-----------|-------|------|--------|------|------|--|--|--|--|
| Intraday Supports & Resistances |       | S2        | S1    | PCP  | R1     | R2   |      |  |  |  |  |
| Gur                             | NCDEX | September | 1195  | 1210 | 1236.5 | 1260 | 1340 |  |  |  |  |
| Intraday Trade Call             |       | Call      | Entry | T1   | T2     | SL   |      |  |  |  |  |
| Gur                             | NCDEX | September | Wait  | -    | -      | -    | -    |  |  |  |  |