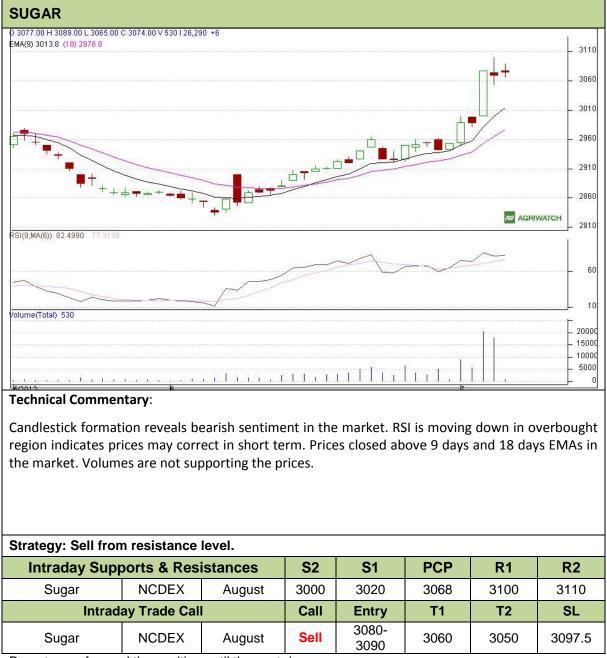

## Commodity: Sugar Contract: August

### Exchange: NCDEX Expiry: August 20<sup>th</sup>, 2012

Do not carry forward the position until the next day.