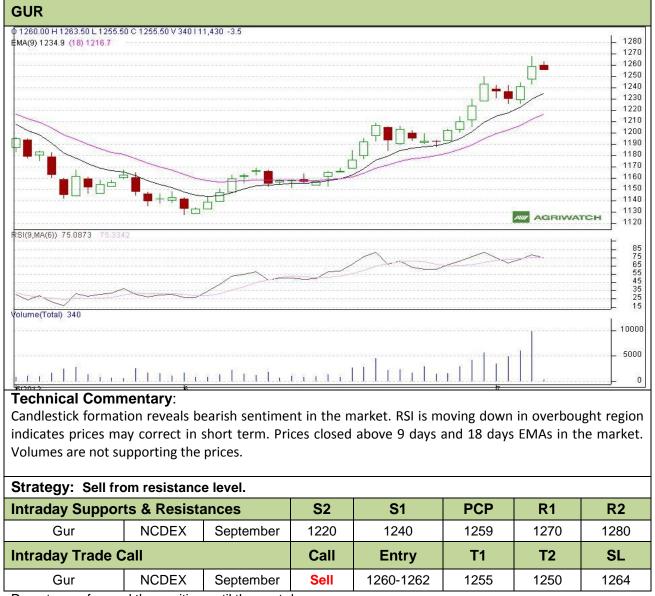

#### Commodity: Gur Contract: September

# Exchange: NCDEX Expiry: September 20<sup>th</sup>, 2012

Do not carry forward the position until the next day.