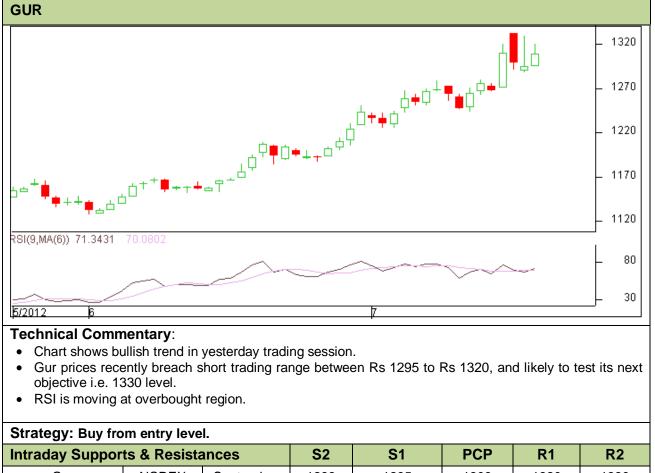

### Commodity: Gur Contract: September

# Exchange: NCDEX Expiry: September 20<sup>th</sup>, 2012

| intraday Supports & Resistances |       |            | 52   | 51         |      |      | 112  |
|---------------------------------|-------|------------|------|------------|------|------|------|
| Gur                             | NCDEX | September  | 1288 | 1295       | 1309 | 1320 | 1330 |
| Intraday Trade Call             |       |            | Call | Entry      | T1   | T2   | SL   |
| Gur                             | NCDEX | September  | Buy  | Above 1307 | 1313 | 1318 | 1304 |
|                                 |       | Coptonisor |      |            |      |      |      |

Do not carry forward the position until the next day.