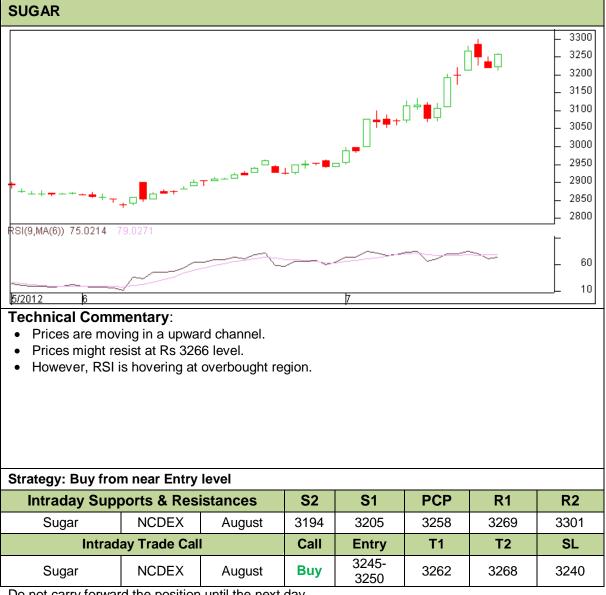

## Commodity: Sugar Contract: August

# Exchange: NCDEX Expiry: August 17th, 2012

Do not carry forward the position until the next day.