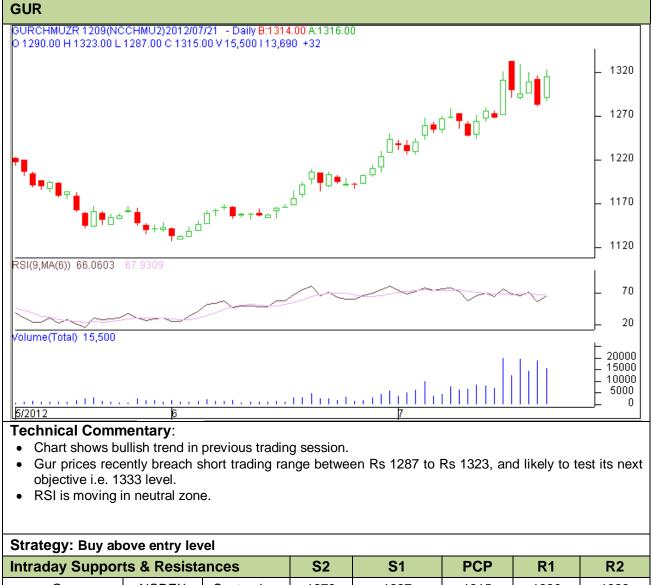

### Commodity: Gur Contract: September

## Exchange: NCDEX Expiry: September 20<sup>th</sup>, 2012

| Intraday Supports & Resistances                 |       |           | 52   | 51         | PCP  | R1   | R2   |
|-------------------------------------------------|-------|-----------|------|------------|------|------|------|
| Gur                                             | NCDEX | September | 1279 | 1287       | 1315 | 1330 | 1333 |
| Intraday Trade Call                             |       |           | Call | Entry      | T1   | T2   | SL   |
| Gur                                             | NCDEX | September | Buy  | Above 1313 | 1321 | 1329 | 1308 |
| Do not commutant the position with the post day |       |           |      |            |      |      |      |

Do not carry forward the position until the next day.