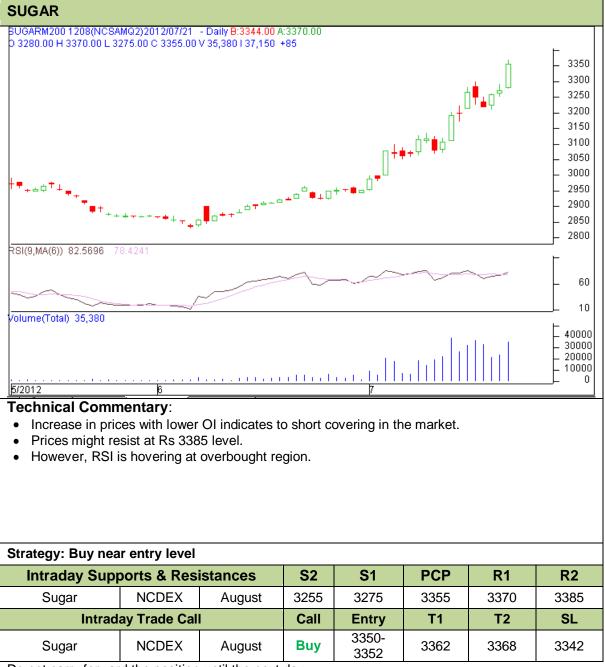

# Commodity: Sugar Contract: August

# Exchange: NCDEX Expiry: August 17th, 2012

Do not carry forward the position until the next day.