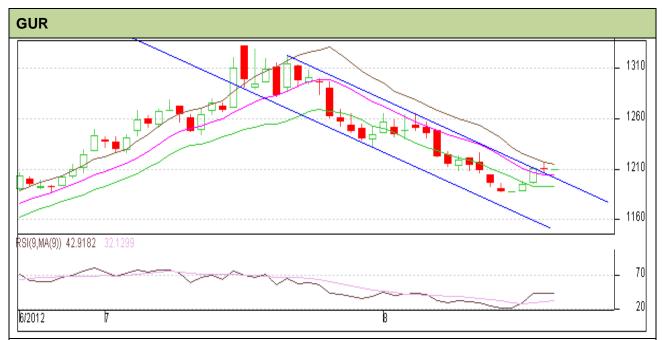

Do not carry forward the position until the next day.

Commodity: Gur Contract: September **Exchange: NCDEX** 

Expiry: September 20<sup>th</sup>, 2012

## Technical Commentary:

- Gur prices are moving in a downtrend.
- Gur prices have recently breached the down ward channel; two consecutive close above the channel would confirm the breakout signal.
- RSI is moving up to neutral region.

| Strategy: Buy                   |       |           |      |            |      |      |      |  |  |  |  |
|---------------------------------|-------|-----------|------|------------|------|------|------|--|--|--|--|
| Intraday Supports & Resistances |       |           | S2   | S1         | PCP  | R1   | R2   |  |  |  |  |
| Gur                             | NCDEX | September | 1127 | 1190       | 1210 | 1230 | 1260 |  |  |  |  |
| Intraday Trade Call             |       |           | Call | Entry      | T1   | T2   | SL   |  |  |  |  |
| Gur                             | NCDEX | September | Buy  | Above 1208 | 1214 | 1217 | 1205 |  |  |  |  |