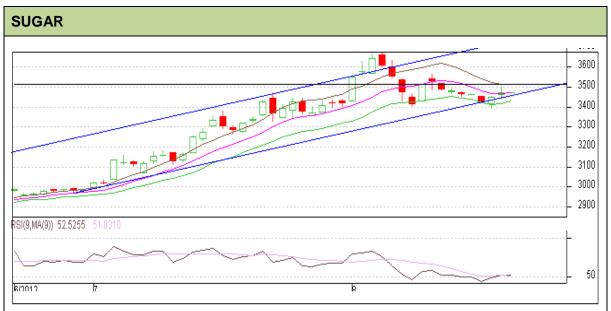

Commodity: Sugar Exchange: NCDEX Contract: Sept Expiry: Sept 20<sup>th</sup>, 2012

## **Technical Commentary:**

- Prices are moving sideways and moving in a upward channel as chart depicts.
- Prices are likely to test Rs 3510 in today's trading session.
- After testing lower channel line, prices are trying to rebound upwards.
- However, RSI is hovering at neutral region.

| Strategy: Buy                   |       |      |      |               |      |      |      |  |  |  |  |  |
|---------------------------------|-------|------|------|---------------|------|------|------|--|--|--|--|--|
| Intraday Supports & Resistances |       | S2   | S1   | PCP           | R1   | R2   |      |  |  |  |  |  |
| Sugar                           | NCDEX | Sept | 3266 | 3362          | 3474 | 3512 | 3669 |  |  |  |  |  |
| Intraday Trade Call             |       |      | Call | Entry         | T1   | T2   | SL   |  |  |  |  |  |
| Sugar                           | NCDEX | Sept | Buy  | Above<br>3480 | 3500 | 3510 | 3470 |  |  |  |  |  |