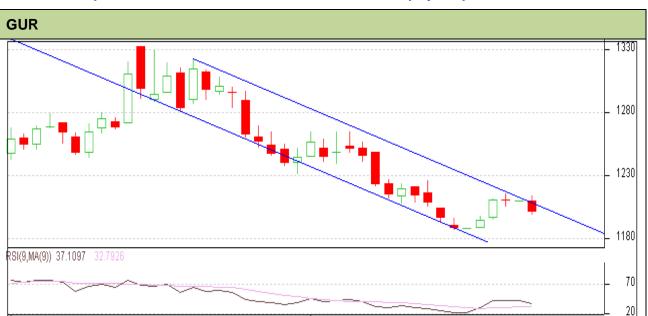

Do not carry forward the position until the next day.

Commodity: Gur Contract: September Exchange: NCDEX
Expiry: September 20<sup>th</sup>, 2012

## **Technical Commentary:**

7/2012

- Gur prices are moving in a downtrend.
- Gur prices have recently breached the down ward channel; two consecutive close above the channel would confirm the breakout signal.
- RSI is moving up to neutral region.

| Strategy: Wait                  |       |           |      |       |      |      |      |  |  |  |  |
|---------------------------------|-------|-----------|------|-------|------|------|------|--|--|--|--|
| Intraday Supports & Resistances |       |           | S2   | S1    | PCP  | R1   | R2   |  |  |  |  |
| Gur                             | NCDEX | September | 1127 | 1190  | 1201 | 1230 | 1260 |  |  |  |  |
| Intraday Trade Call             |       |           | Call | Entry | T1   | T2   | SL   |  |  |  |  |
| Gur                             | NCDEX | September | Wait | -     | -    | -    | -    |  |  |  |  |