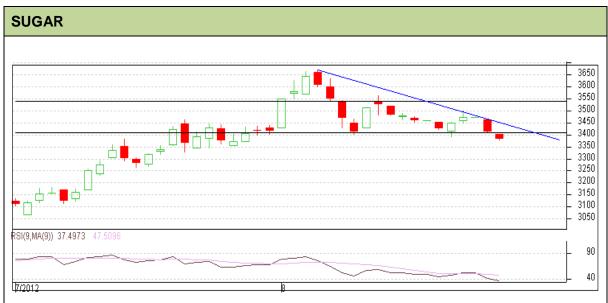

Commodity: Sugar Exchange: NCDEX Contract: Sept Expiry: Sept 20<sup>th</sup>, 2012

## **Technical Commentary:**

- Prices are moving downwards as chart depicts.
- Prices are moving in a range between Rs 3410 to Rs 3540, two consecutive closes either side would give the prices a new direction.
- Descending triangle pattern could be seen on charts, if breach then prices could go down to the level of Rs 3266.
- However, RSI is hovering at neutral region.

| Strategy: Sell                  |       |      |      |               |      |      |      |  |  |  |  |  |
|---------------------------------|-------|------|------|---------------|------|------|------|--|--|--|--|--|
| Intraday Supports & Resistances |       | S2   | S1   | PCP           | R1   | R2   |      |  |  |  |  |  |
| Sugar                           | NCDEX | Sept | 3266 | 3362          | 3411 | 3512 | 3669 |  |  |  |  |  |
| Intraday Trade Call             |       |      | Call | Entry         | T1   | T2   | SL   |  |  |  |  |  |
| Sugar                           | NCDEX | Sept | Sell | Below<br>3405 | 3380 | 3370 | 3417 |  |  |  |  |  |