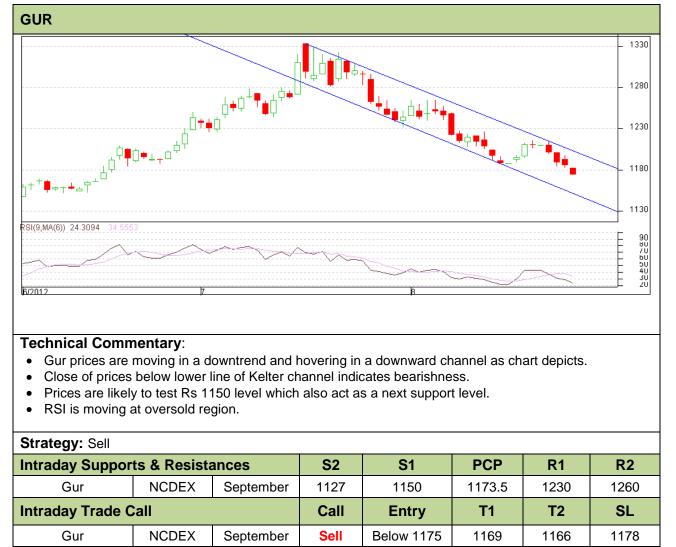

## Exchange: NCDEX Expiry: Sept 20<sup>th</sup>, 2012

Do not carry forward the position until the next day.

Commodity: Gur Contract: September

## Exchange: NCDEX Expiry: September 20<sup>th</sup>, 2012

Do not carry forward the position until the next day.