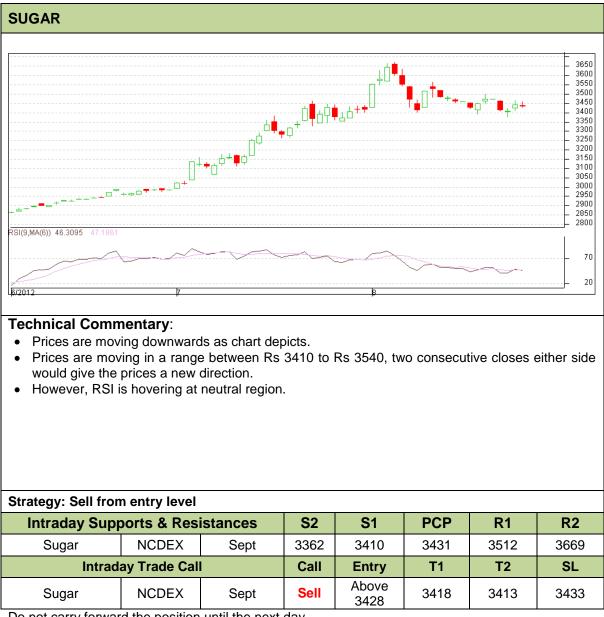

## Commodity: Sugar Contract: Sept

## Exchange: NCDEX Expiry: Sept 20<sup>th</sup>, 2012

Do not carry forward the position until the next day.

Commodity: Gur Contract: September