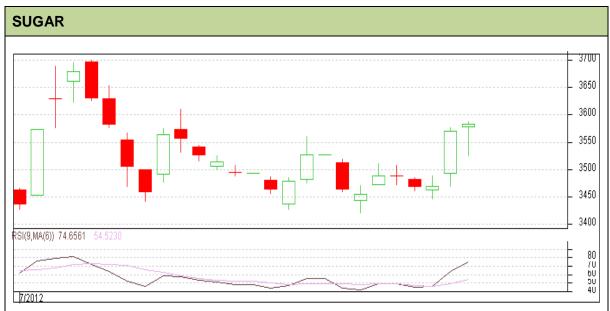

Commodity: Sugar Exchange: NCDEX Contract: October Expiry: Oct 20<sup>th</sup>, 2012

## **Technical Commentary:**

- Prices are trying to breach the short trading rectangle as chart depicts.
- Profit booking might occur from upper level in today's trading session.
- However, RSI has moved to overbought region.

| Strategy: Sell                  |       |         |      |               |      |      |      |  |  |  |  |  |
|---------------------------------|-------|---------|------|---------------|------|------|------|--|--|--|--|--|
| Intraday Supports & Resistances |       |         | S2   | S1            | PCP  | R1   | R2   |  |  |  |  |  |
| Sugar                           | NCDEX | October | 3486 | 3527          | 3583 | 3701 | -    |  |  |  |  |  |
| Intraday Trade Call             |       |         | Call | Entry         | T1   | T2   | SL   |  |  |  |  |  |
| Sugar                           | NCDEX | October | Sell | Below<br>3590 | 3570 | 3560 | 3600 |  |  |  |  |  |