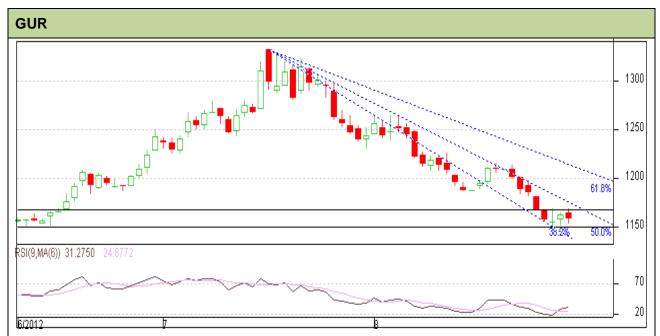

Do not carry forward the position until the next day.

Commodity: Gur Contract: September **Exchange: NCDEX** 

Expiry: September 20<sup>th</sup>, 2012

## **Technical Commentary:**

- Gur prices are moving in a downtrend and hovering in a downward channel as chart depicts.
- Prices are moving in a short trading range between Rs 1150 to Rs 1169, two consecutive closes either side would give the prices a new direction.
- · RSI is moving at oversold region.

| Strategy: Sell                  |       |           |      |            |      |      |      |  |  |  |  |
|---------------------------------|-------|-----------|------|------------|------|------|------|--|--|--|--|
| Intraday Supports & Resistances |       |           | S2   | S1         | PCP  | R1   | R2   |  |  |  |  |
| Gur                             | NCDEX | September | 1127 | 1150       | 1159 | 1230 | 1260 |  |  |  |  |
| Intraday Trade Call             |       |           | Call | Entry      | T1   | T2   | SL   |  |  |  |  |
| Gur                             | NCDEX | September | Sell | Below 1168 | 1164 | 1162 | 1170 |  |  |  |  |