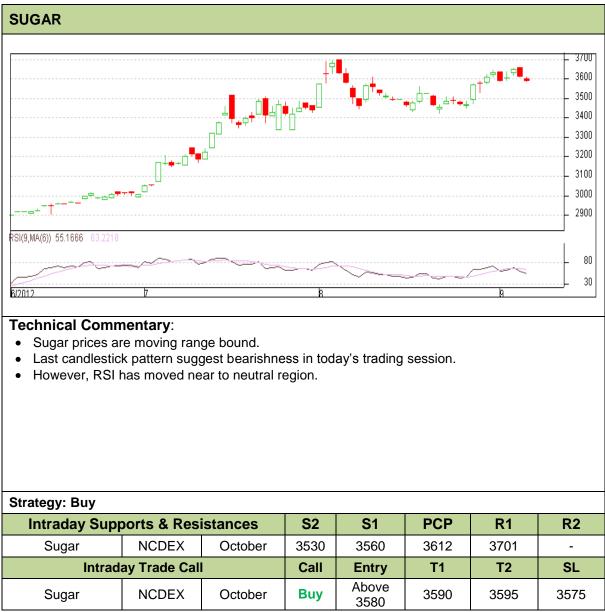

## Commodity: Sugar Contract: October

## Exchange: NCDEX Expiry: Oct 20<sup>th</sup>, 2012

Do not carry forward the position until the next day.

**Commodity: Gur Contract:** November