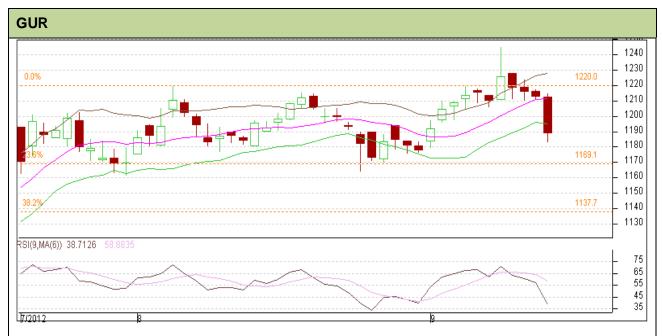

## **Technical Commentary:**

- Gur prices are moving in an downward direction.
- Prices are moving in a short trading range between Rs 1169 to Rs 1220, two consecutive closes either side would give the prices a new direction.
- RSI is moving near to oversold region.

| Strategy: Sell                  |       |          |      |            |        |      |      |  |  |  |  |
|---------------------------------|-------|----------|------|------------|--------|------|------|--|--|--|--|
| Intraday Supports & Resistances |       |          | S2   | S1         | PCP    | R1   | R2   |  |  |  |  |
| Gur                             | NCDEX | November | 1137 | 1169       | 1188.5 | 1220 | 1245 |  |  |  |  |
| Intraday Trade Call             |       |          | Call | Entry      | T1     | T2   | SL   |  |  |  |  |
| Gur                             | NCDEX | November | Sell | Below 1192 | 1188   | 1186 | 1194 |  |  |  |  |