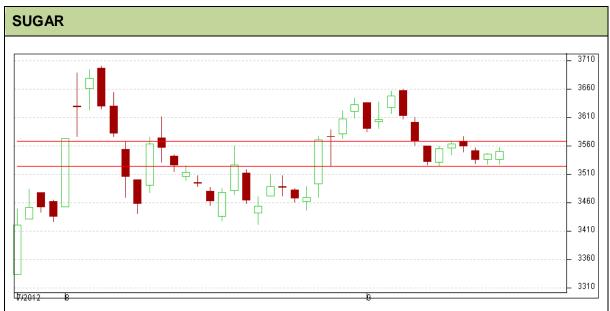

## **Technical Commentary:**

- Sugar prices are moving range bound on charts.
- However, RSI has moved at neutral region.
- Increase in price has supported by volume and decreasing OI that depicts short covering occurred in the market.

| Strategy: Buy                   |       |         |      |               |      |      |      |  |  |  |  |  |
|---------------------------------|-------|---------|------|---------------|------|------|------|--|--|--|--|--|
| Intraday Supports & Resistances |       |         | S2   | S1            | PCP  | R1   | R2   |  |  |  |  |  |
| Sugar                           | NCDEX | October | 3486 | 3527          | 3550 | 3593 | 3701 |  |  |  |  |  |
| Intraday Trade Call             |       |         | Call | Entry         | T1   | T2   | SL   |  |  |  |  |  |
| Sugar                           | NCDEX | October | Buy  | Above<br>3555 | 3565 | 3570 | 3550 |  |  |  |  |  |