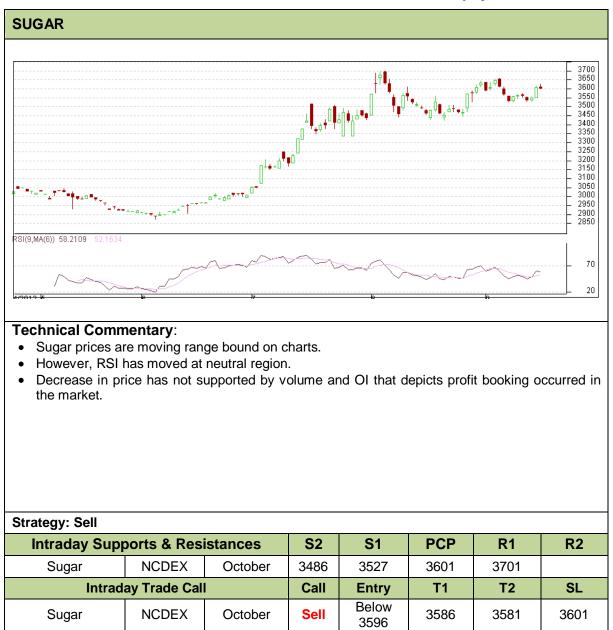

## Commodity: Sugar Contract: October

## Exchange: NCDEX Expiry: Oct 20<sup>th</sup>, 2012

Do not carry forward the position until the next day.

Commodity: Gur Contract: November