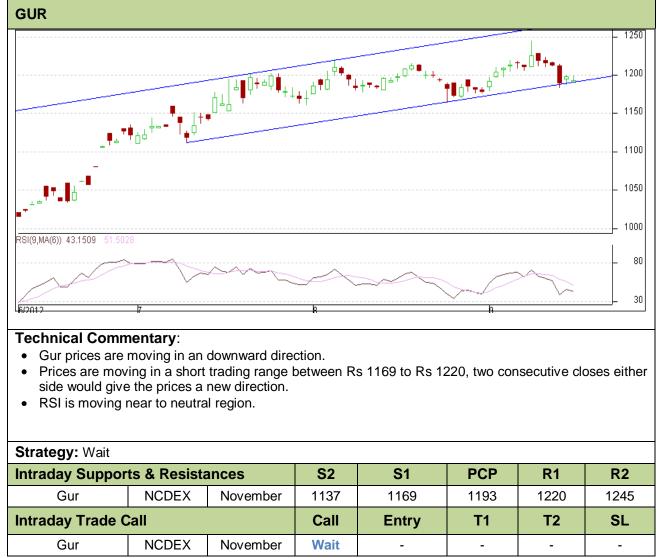

## Exchange: NCDEX Expiry: Oct 20<sup>th</sup>, 2012

Do not carry forward the position until the next day.

Commodity: Gur Contract: November

## Exchange: NCDEX Expiry: November 20<sup>th</sup>, 2012

Do not carry forward the position until the next day.

Disclaimer

The information and opinions contained in the document have been compiled from sources believed to be reliable. The company does not warrant its accuracy, completeness and correctness. Use of data and information contained in this report is at your own risk. This document is not, and should not be construed as, an offer to sell or solicitation to buy any commodities. This document may not be reproduced, distributed or published, in whole or in part, by any recipient hereof for any purpose without prior permission from the Company. IASL and its affiliates and/or their officers, directors and employees may have positions in any commodities mentioned in this document (or in any related investment) and may from time to time add to or dispose of any such commodities (or investment). Please see the detailed disclaimer at http://www.agriwatch.com/Disclaimer.asp