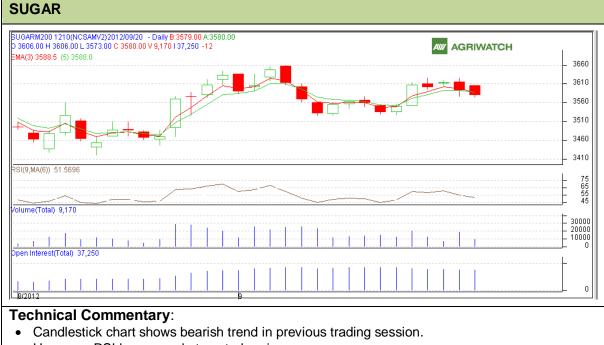

### Commodity: Sugar Contract: October

# Exchange: NCDEX Expiry: Oct 20<sup>th</sup>, 2012

- However, RSI has moved at neutral region.
- Fall in price, supported by OI and volume depicts consolidation in the market.

| Strategy: Sell                  |       |         |      |               |      |      |      |  |  |  |  |  |
|---------------------------------|-------|---------|------|---------------|------|------|------|--|--|--|--|--|
| Intraday Supports & Resistances |       |         | S2   | <b>S</b> 1    | PCP  | R1   | R2   |  |  |  |  |  |
| Sugar                           | NCDEX | October | 3540 | 3562          | 3580 | 3603 | 3625 |  |  |  |  |  |
| Intraday Trade Call             |       |         | Call | Entry         | T1   | T2   | SL   |  |  |  |  |  |
| Sugar                           | NCDEX | October | Sell | Below<br>3584 | 3572 | 3563 | 3594 |  |  |  |  |  |

Do not carry forward the position until the next day.