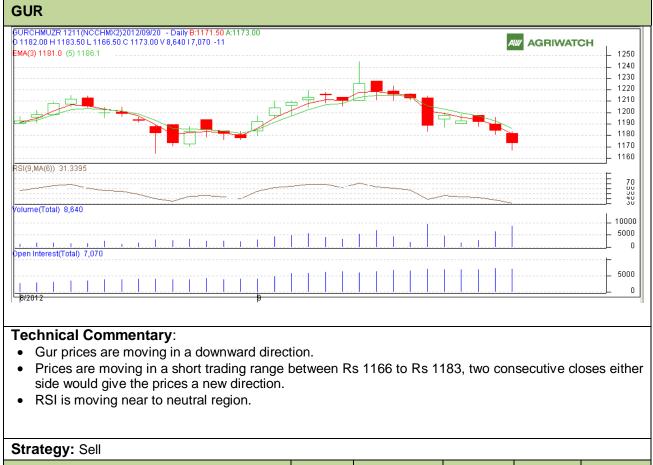

#### Commodity: Gur Contract: November

## Exchange: NCDEX Expiry: November 20<sup>th</sup>, 2012

| Intraday Supports & Resistances |       |          | S2   | S1         | PCP  | R1   | R2   |
|---------------------------------|-------|----------|------|------------|------|------|------|
| Gur                             | NCDEX | November | 1137 | 1150       | 1173 | 1210 | 1232 |
| Intraday Trade Call             |       |          | Call | Entry      | T1   | T2   | SL   |
| Gur                             | NCDEX | November | Sell | Below 1175 | 1164 | 1152 | 1185 |

Do not carry forward the position until the next day.