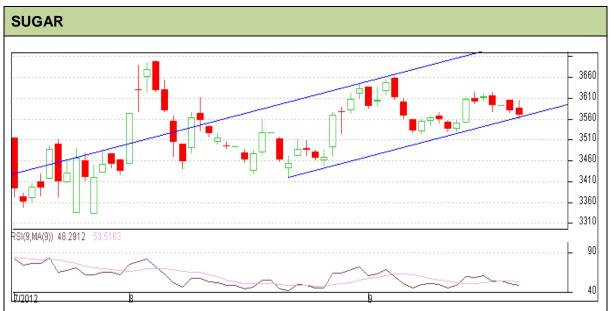

Commodity: Sugar Exchange: NCDEX Contract: October Expiry: Oct 20<sup>th</sup>, 2012

## **Technical Commentary:**

- Sugar prices are moving range bound on charts.
- However, RSI has moved at neutral region.
- Decrease in price has not supported by OI which indicates market participants are cutting their positions.

| Strategy: Sell from entry level |       |         |      |               |      |      |      |  |  |  |  |  |
|---------------------------------|-------|---------|------|---------------|------|------|------|--|--|--|--|--|
| Intraday Supports & Resistances |       |         | S2   | S1            | PCP  | R1   | R2   |  |  |  |  |  |
| Sugar                           | NCDEX | October | 3486 | 3527          | 3568 | 3701 |      |  |  |  |  |  |
| Intraday Trade Call             |       |         | Call | Entry         | T1   | T2   | SL   |  |  |  |  |  |
| Sugar                           | NCDEX | October | Sell | Below<br>3575 | 3565 | 3560 | 3580 |  |  |  |  |  |