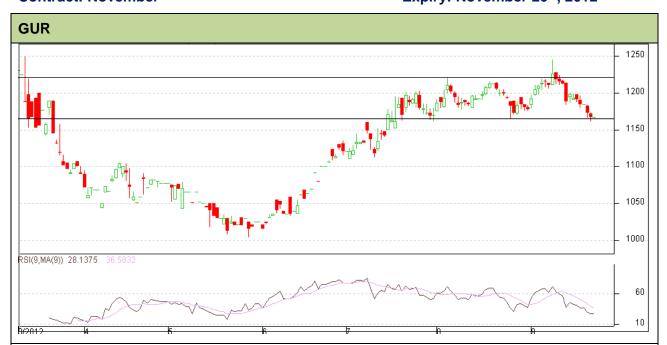

Do not carry forward the position until the next day.

Commodity: Gur Contract: November Exchange: NCDEX Expiry: November 20<sup>th</sup>, 2012

## Technical Commentary:

- Gur prices are moving in an downward direction.
- Prices are moving in a short trading range between Rs 1164 to Rs 1220, two consecutive closes either side would give the prices a new direction.
- · RSI is moving at oversold region.
- 9 day SMA intersects 18 day SMA which gives bearish indication in the prices in today's trading session.

| Strategy: Sell                  |       |          |      |            |        |      |      |
|---------------------------------|-------|----------|------|------------|--------|------|------|
| Intraday Supports & Resistances |       |          | S2   | S1         | PCP    | R1   | R2   |
| Gur                             | NCDEX | November | 1112 | 1137       | 1167.5 | 1220 | 1245 |
| Intraday Trade Call             |       |          | Call | Entry      | T1     | T2   | SL   |
| Gur                             | NCDEX | November | Sell | Below 1169 | 1165   | 1163 | 1172 |