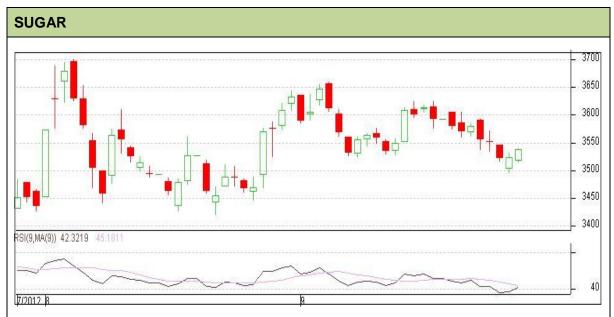

## **Technical Commentary:**

- Sugar prices are moving downwards as chart depicts.
- Prices have recently breach descending triangle and prices are heading towards Rs 3420.
- However, RSI has moved at oversold region.
- Decrease in price has not supported by OI which indicates market participants are cutting their positions.

| Strategy: Buy                   |       |         |      |               |      |      |      |  |  |  |  |
|---------------------------------|-------|---------|------|---------------|------|------|------|--|--|--|--|
| Intraday Supports & Resistances |       |         | S2   | S1            | PCP  | R1   | R2   |  |  |  |  |
| Sugar                           | NCDEX | October | 3420 | 3486          | 3539 | 3701 |      |  |  |  |  |
| Intraday Trade Call             |       |         | Call | Entry         | T1   | T2   | SL   |  |  |  |  |
| Sugar                           | NCDEX | October | Buy  | Above<br>3540 | 3550 | 3354 | 3535 |  |  |  |  |