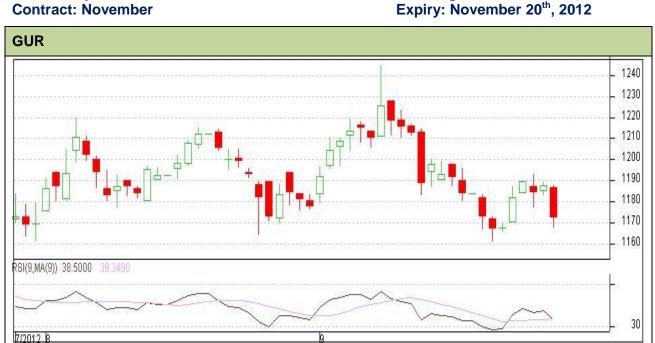

## **Technical Commentary:**

- Gur prices are trying to rebound from support level as chart depicts...
- Prices are moving in a short trading range between Rs 1164 to Rs 1220, two consecutive closes either side would give the prices a new direction.
- RSI is moving at neutral region.

| Strategy: | الم  |
|-----------|------|
| Jualeuv.  | OCII |

| Intraday Supports & Resistances |       |          | S2   | <b>S</b> 1 | PCP    | R1   | R2   |
|---------------------------------|-------|----------|------|------------|--------|------|------|
| Gur                             | NCDEX | November | 1137 | 1167       | 1172.5 | 1220 | 1245 |
| Intraday Trade Call             |       |          | Call | Entry      | T1     | T2   | SL   |
| Gur                             | NCDEX | November | Sell | Below 1174 | 1170   | 1168 | 1176 |