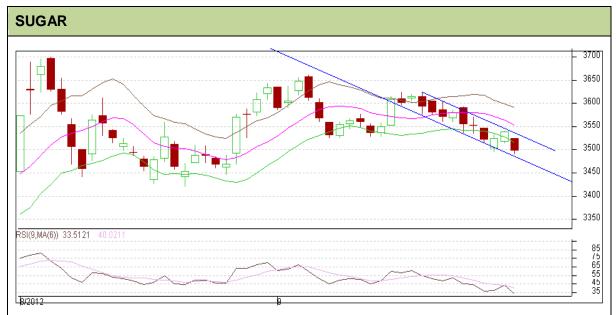

## **Technical Commentary:**

- Sugar prices are moving downwards as chart depicts.
- Prices have recently breach descending triangle and prices are heading towards Rs 3420.
- However, RSI has moved at oversold region.
- Decrease in price has not supported by OI which indicates market participants are cutting their positions.

| Strategy: | SAII |
|-----------|------|
| SHAIROV:  | Sen  |

| Intraday Supports & Resistances |       | S2      | S1    | PCP           | R1   | R2   |      |
|---------------------------------|-------|---------|-------|---------------|------|------|------|
| Sugar                           | NCDEX | October | -     | 3420          | 3497 | 3527 | 3701 |
| Intraday Trade Call             |       | Call    | Entry | T1            | T2   | SL   |      |
| Sugar                           | NCDEX | October | Sell  | Below<br>3495 | 3485 | 3480 | 3500 |