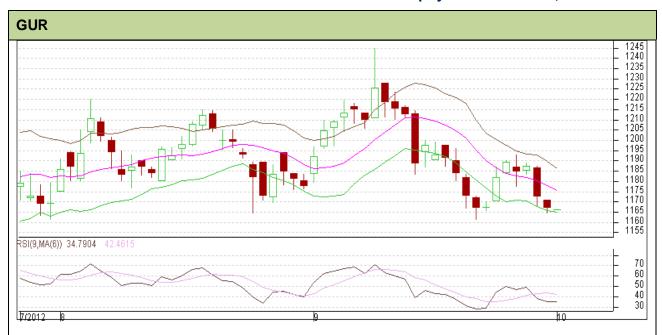

## **Technical Commentary:**

- Gur prices are trying to rebound from support level as chart depicts...
- Prices are moving in a short trading range between Rs 1164 to Rs 1220, two consecutive closes either side would give the prices a new direction.
- RSI is moving at neutral region.

| Strategy: Sell                  |       |          |       |            |      |      |      |  |  |  |
|---------------------------------|-------|----------|-------|------------|------|------|------|--|--|--|
| Intraday Supports & Resistances |       | S2       | S1    | PCP        | R1   | R2   |      |  |  |  |
| Gur                             | NCDEX | November | -     | 1137       | 1167 | 1220 | 1245 |  |  |  |
| Intraday Trade Call             |       | Call     | Entry | T1         | T2   | SL   |      |  |  |  |
| Gur                             | NCDEX | November | Sell  | Below 1167 | 1163 | 1161 | 1169 |  |  |  |