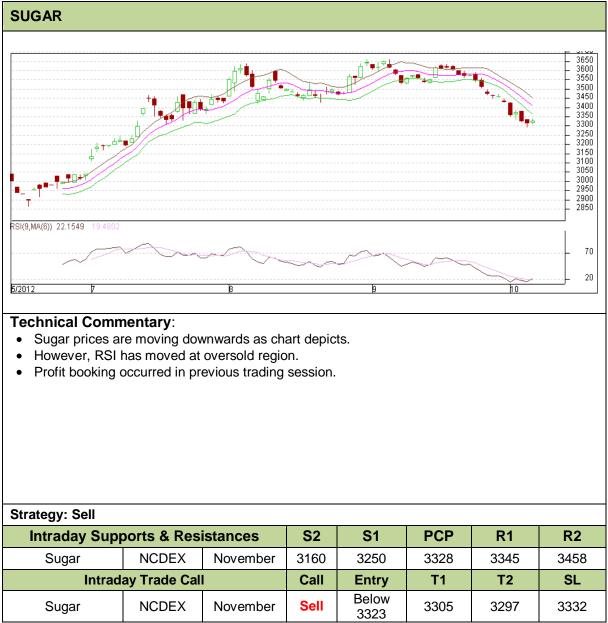

## Commodity: Sugar Contract: November

## Exchange: NCDEX Expiry: Nov 20<sup>th</sup>, 2012

Do not carry forward the position until the next day.

Commodity: Gur Contract: November

Exchange: NCDEX Expiry: November 20<sup>th</sup>, 2012

| Intraday Supports & Resistances                 |       |          | S2   | S1         | PCP    | R1   | R2   |
|-------------------------------------------------|-------|----------|------|------------|--------|------|------|
| Gur                                             | NCDEX | November | 1112 | 1137       | 1156.5 | 1169 | 1220 |
| Intraday Trade Call                             |       |          | Call | Entry      | T1     | T2   | SL   |
| Gur                                             | NCDEX | November | Sell | Below 1158 | 1154   | 1152 | 1160 |
| Do not commutant the position with the post day |       |          |      |            |        |      |      |