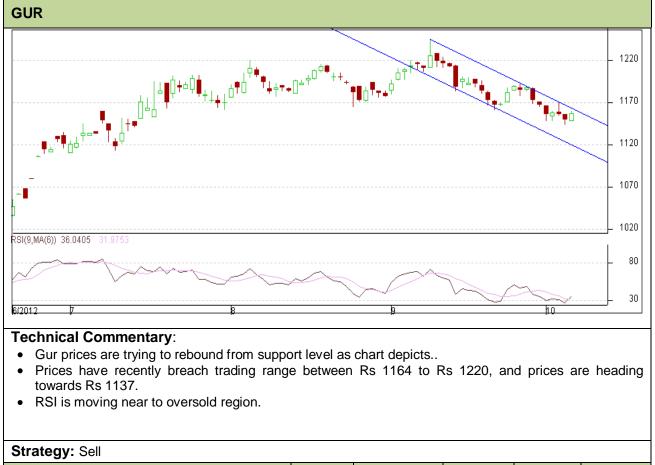

## Exchange: NCDEX Expiry: Nov 20<sup>th</sup>, 2012

Do not carry forward the position until the next day.

Commodity: Gur Contract: November

Exchange: NCDEX Expiry: November 20<sup>th</sup>, 2012

| Intraday Supports & Resistances                 |       |          | S2   | S1         | PCP    | R1   | R2   |
|-------------------------------------------------|-------|----------|------|------------|--------|------|------|
| Gur                                             | NCDEX | November | 1112 | 1137       | 1156.5 | 1169 | 1220 |
| Intraday Trade Call                             |       |          | Call | Entry      | T1     | T2   | SL   |
| Gur                                             | NCDEX | November | Sell | Below 1158 | 1154   | 1152 | 1160 |
| Do not commutant the position with the post day |       |          |      |            |        |      |      |

Do not carry forward the position until the next day.

Disclaimer

The information and opinions contained in the document have been compiled from sources believed to be reliable. The company does not warrant its accuracy, completeness and correctness. Use of data and information contained in this report is at your own risk. This document is not, and should not be construed as, an offer to sell or solicitation to buy any commodities. This document may not be reproduced, distributed or published, in whole or in part, by any recipient hereof for any purpose without prior permission from the Company. IASL and its affiliates and/or their officers, directors and employees may have positions in any commodities mentioned in this document (or in any related investment) and may from time to time add to or dispose of any such commodities (or investment). Please see the detailed disclaimer at http://www.agriwatch.com/Disclaimer.asp