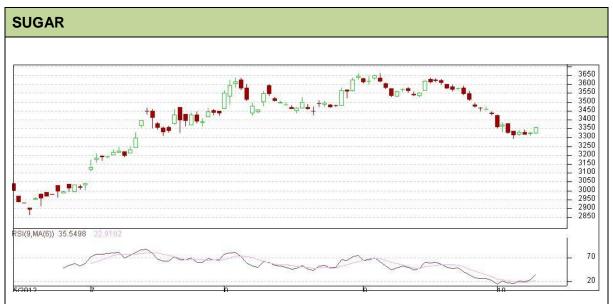

Commodity: Sugar Exchange: NCDEX Contract: November Expiry: Nov 20<sup>th</sup>, 2012

## **Technical Commentary:**

- Prices are trying to rebound from support level.
- RSI has moved at oversold region.
- However, Increase in prices has not supported by OI which indicates short sellers covered their positions.

| Strategy: Sell                  |       |          |      |               |      |      |      |  |  |  |  |
|---------------------------------|-------|----------|------|---------------|------|------|------|--|--|--|--|
| Intraday Supports & Resistances |       |          | S2   | S1            | PCP  | R1   | R2   |  |  |  |  |
| Sugar                           | NCDEX | November | 3160 | 3250          | 3356 | 3458 | 3500 |  |  |  |  |
| Intraday Trade Call             |       |          | Call | Entry         | T1   | T2   | SL   |  |  |  |  |
| Sugar                           | NCDEX | November | Sell | Below<br>3372 | 3360 | 3354 | 3378 |  |  |  |  |