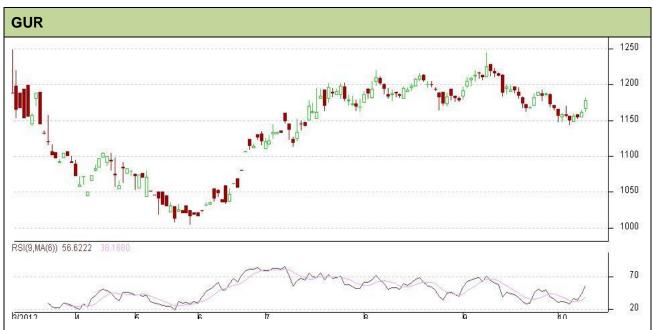

Do not carry forward the position until the next day.

Commodity: Gur Contract: November **Exchange: NCDEX** 

Expiry: November 20<sup>th</sup>, 2012

## **Technical Commentary:**

- Gur prices are trying to rebound from support level as chart depicts...
- Prices have recently breach trading range between Rs 1164 to Rs 1220, and prices are heading towards Rs 1137.
- RSI is moving up to neutral region.
- · Increase in prices has supported by volume and OI.

| Strategy: Buy                   |       |          |      |            |        |        |      |  |  |  |  |
|---------------------------------|-------|----------|------|------------|--------|--------|------|--|--|--|--|
| Intraday Supports & Resistances |       |          | S2   | S1         | PCP    | R1     | R2   |  |  |  |  |
| Gur                             | NCDEX | November | 1112 | 1137       | 1174.5 | 1220   | 1245 |  |  |  |  |
| Intraday Trade Call             |       |          | Call | Entry      | T1     | T2     | SL   |  |  |  |  |
| Gur                             | NCDEX | November | Buy  | Above 1175 | 1180   | 1182.5 | 1172 |  |  |  |  |