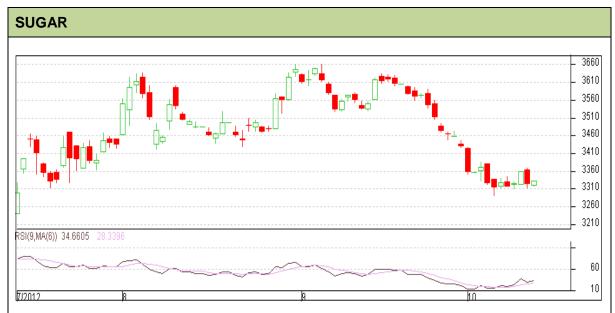

## **Technical Commentary:**

- Prices are trying to rebound from support level.
- RSI has moved at oversold region.
- However, Increase in prices has not supported by OI which indicates short sellers covered their positions.

| Strategy: Wait                  |                       |                              |                                        |                                               |                                                            |                                                                                                                                                     |  |  |  |  |  |
|---------------------------------|-----------------------|------------------------------|----------------------------------------|-----------------------------------------------|------------------------------------------------------------|-----------------------------------------------------------------------------------------------------------------------------------------------------|--|--|--|--|--|
| Intraday Supports & Resistances |                       | S2                           | S1                                     | PCP                                           | R1                                                         | R2                                                                                                                                                  |  |  |  |  |  |
| NCDEX                           | November              | 3160                         | 3250                                   | 3320                                          | 3458                                                       | 3500                                                                                                                                                |  |  |  |  |  |
| Intraday Trade Call             |                       | Call                         | Entry                                  | T1                                            | T2                                                         | SL                                                                                                                                                  |  |  |  |  |  |
| NCDEX                           | November              | Wait                         | -                                      | -                                             | -                                                          | 1                                                                                                                                                   |  |  |  |  |  |
|                                 | NCDEX<br>ay Trade Cal | NCDEX November ay Trade Call | NCDEX November 3160 ay Trade Call Call | NCDEX November 3160 3250  ay Trade Call Entry | NCDEX November 3160 3250 3320  ay Trade Call Call Entry T1 | NCDEX         November         3160         3250         3320         3458           ay Trade Call         Call         Entry         T1         T2 |  |  |  |  |  |