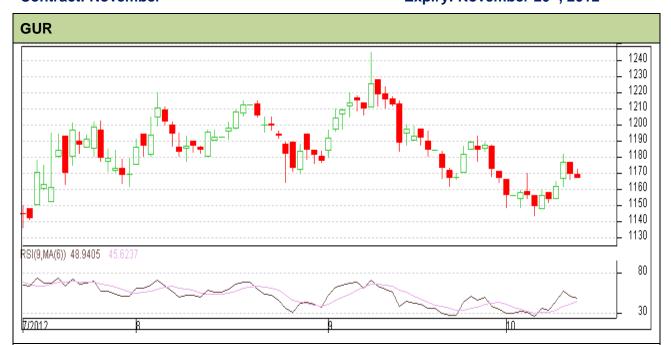

## Technical Commentary:

- Gur prices are trying to rebound from support level as chart depicts...
- Prices have recently breach trading range between Rs 1164 to Rs 1220, and prices are heading towards Rs 1137.
- RSI is moving up to neutral region.

| Strategy: Sell                  |       |          |       |            |        |      |      |  |  |  |  |
|---------------------------------|-------|----------|-------|------------|--------|------|------|--|--|--|--|
| Intraday Supports & Resistances |       | S2       | S1    | PCP        | R1     | R2   |      |  |  |  |  |
| Gur                             | NCDEX | November | 1112  | 1137       | 1169.5 | 1220 | 1245 |  |  |  |  |
| Intraday Trade Call             |       | Call     | Entry | T1         | T2     | SL   |      |  |  |  |  |
| Gur                             | NCDEX | November | Sell  | Below 1168 | 1164   | 1162 | 1170 |  |  |  |  |