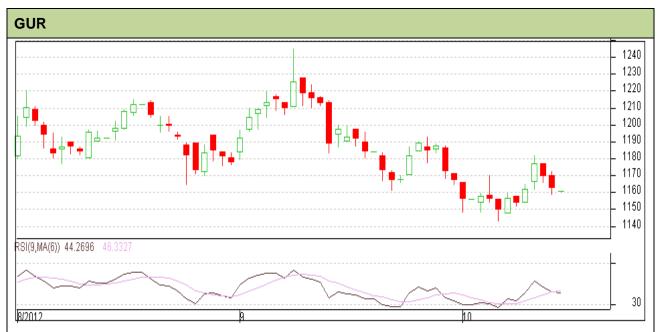

Do not carry forward the position until the next day.

Commodity: Gur Contract: November **Exchange: NCDEX** 

Expiry: November 20<sup>th</sup>, 2012

## **Technical Commentary:**

- Gur prices are trying to rebound from support level as chart depicts..
- Prices have recently breach trading range between Rs 1164 to Rs 1220, and prices are heading towards Rs 1137.
- RSI is moving up to neutral region.

| Strategy: Sell                  |       |          |       |            |        |      |      |  |  |  |  |
|---------------------------------|-------|----------|-------|------------|--------|------|------|--|--|--|--|
| Intraday Supports & Resistances |       | S2       | S1    | PCP        | R1     | R2   |      |  |  |  |  |
| Gur                             | NCDEX | November | 1112  | 1137       | 1162.5 | 1220 | 1245 |  |  |  |  |
| Intraday Trade Call             |       | Call     | Entry | T1         | T2     | SL   |      |  |  |  |  |
| Gur                             | NCDEX | November | Sell  | Below 1162 | 1158   | 1156 | 1164 |  |  |  |  |