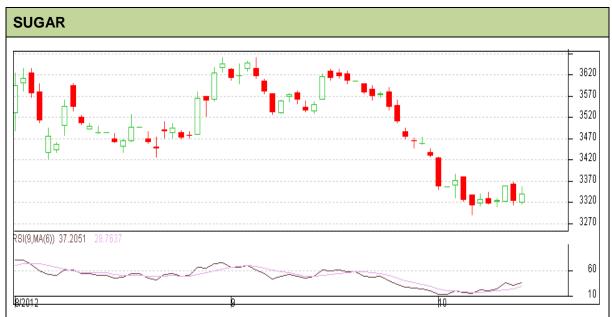

Commodity: Sugar Exchange: NCDEX Contract: November Expiry: Nov 20<sup>th</sup>, 2012

## **Technical Commentary:**

- Prices are trying to rebound from support level.
- RSI has moved at oversold region.
- However, Increase in prices has not supported by OI which indicates short sellers covered their positions.

| Strategy: Wait                  |                       |                              |                                        |                                               |                                                            |                                                                                                                                                     |  |  |  |  |  |
|---------------------------------|-----------------------|------------------------------|----------------------------------------|-----------------------------------------------|------------------------------------------------------------|-----------------------------------------------------------------------------------------------------------------------------------------------------|--|--|--|--|--|
| Intraday Supports & Resistances |                       | S2                           | S1                                     | PCP                                           | R1                                                         | R2                                                                                                                                                  |  |  |  |  |  |
| NCDEX                           | November              | 3160                         | 3250                                   | 3341                                          | 3458                                                       | 3500                                                                                                                                                |  |  |  |  |  |
| Intraday Trade Call             |                       | Call                         | Entry                                  | T1                                            | T2                                                         | SL                                                                                                                                                  |  |  |  |  |  |
| NCDEX                           | November              | Wait                         | -                                      | -                                             | 1                                                          | 1                                                                                                                                                   |  |  |  |  |  |
|                                 | NCDEX<br>ay Trade Cal | NCDEX November ay Trade Call | NCDEX November 3160 ay Trade Call Call | NCDEX November 3160 3250  ay Trade Call Entry | NCDEX November 3160 3250 3341  ay Trade Call Call Entry T1 | NCDEX         November         3160         3250         3341         3458           ay Trade Call         Call         Entry         T1         T2 |  |  |  |  |  |