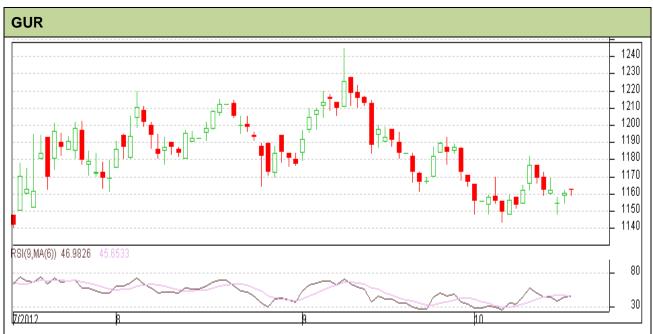

Do not carry forward the position until the next day.

Commodity: Gur Contract: November **Exchange: NCDEX** 

Expiry: November 20th, 2012

## **Technical Commentary:**

- Gur prices are trying to rebound from support level as chart depicts..
- Prices have recently breach trading range between Rs 1164 to Rs 1220, and prices are heading towards Rs 1137.
- RSI is moving up to neutral region.

| Strategy: Sell                  |       |          |      |            |        |      |      |  |  |  |  |
|---------------------------------|-------|----------|------|------------|--------|------|------|--|--|--|--|
| Intraday Supports & Resistances |       |          | S2   | S1         | PCP    | R1   | R2   |  |  |  |  |
| Gur                             | NCDEX | November | 1112 | 1137       | 1160.5 | 1220 | 1245 |  |  |  |  |
| Intraday Trade Call             |       |          | Call | Entry      | T1     | T2   | SL   |  |  |  |  |
| Gur                             | NCDEX | November | Sell | Below 1165 | 1161   | 1159 | 1167 |  |  |  |  |