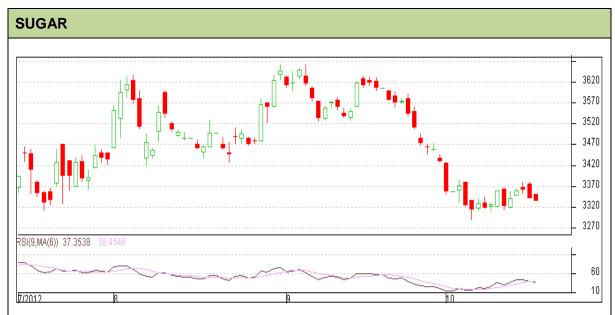

Commodity: Sugar Exchange: NCDEX Contract: November Expiry: Nov 20<sup>th</sup>, 2012

## **Technical Commentary:**

- Prices are moving downwards as chart depicts.
- RSI has moved near to oversold region.
- However, Increase in prices has supported by OI which indicates long buildup occurred.
- Prices has moved down after tested upper Keltner's channel.

| Strategy: Sell                  |       |          |      |               |      |      |      |  |  |  |  |  |
|---------------------------------|-------|----------|------|---------------|------|------|------|--|--|--|--|--|
| Intraday Supports & Resistances |       |          | S2   | S1            | PCP  | R1   | R2   |  |  |  |  |  |
| Sugar                           | NCDEX | November | 3160 | 3250          | 3341 | 3458 | 3500 |  |  |  |  |  |
| Intraday Trade Call             |       |          | Call | Entry         | T1   | T2   | SL   |  |  |  |  |  |
| Sugar                           | NCDEX | November | Sell | Below<br>3335 | 3325 | 3320 | 3340 |  |  |  |  |  |