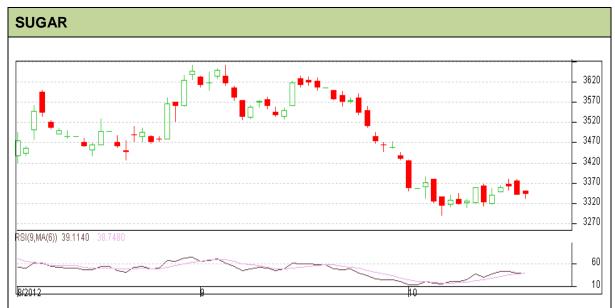

Commodity: Sugar Exchange: NCDEX Contract: November Expiry: Nov 20<sup>th</sup>, 2012

## **Technical Commentary:**

- Prices are moving downwards as chart depicts.
- RSI has moved near to oversold region.
- Prices are getting support from lower trendline as likely to move up in today's trading session.

| Strategy: Buy                   |       |          |      |               |      |      |      |  |  |  |  |
|---------------------------------|-------|----------|------|---------------|------|------|------|--|--|--|--|
| Intraday Supports & Resistances |       |          | S2   | S1            | PCP  | R1   | R2   |  |  |  |  |
| Sugar                           | NCDEX | November | 3290 | 3305          | 3342 | 3380 | 3458 |  |  |  |  |
| Intraday Trade Call             |       |          | Call | Entry         | T1   | T2   | SL   |  |  |  |  |
| Sugar                           | NCDEX | November | Buy  | Below<br>3345 | 3355 | 3360 | 3340 |  |  |  |  |