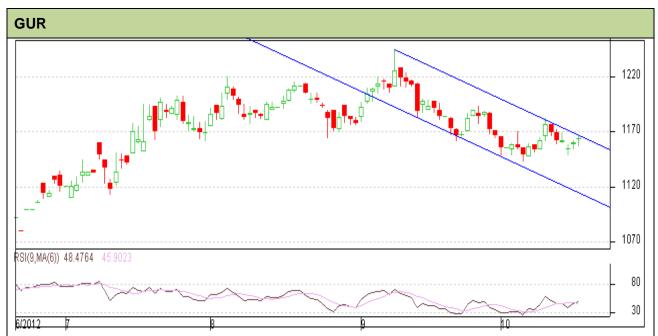

Do not carry forward the position until the next day.

Commodity: Gur Contract: November Exchange: NCDEX

Expiry: November 20<sup>th</sup>, 2012

## **Technical Commentary:**

- Gur prices are moving in a downward trading channel as chart depicts.
- Prices are moving in a trading range between Rs 1148 to Rs 1220, breach of this range would give the prices a new direction.
- RSI is moving up to neutral region.
- Increase in prices has not supported by volume.

| Strategy: Sell                  |       |          |      |            |        |      |      |  |  |  |  |
|---------------------------------|-------|----------|------|------------|--------|------|------|--|--|--|--|
| Intraday Supports & Resistances |       |          | S2   | S1         | PCP    | R1   | R2   |  |  |  |  |
| Gur                             | NCDEX | November | 1112 | 1137       | 1163.5 | 1220 | 1245 |  |  |  |  |
| Intraday Trade Call             |       |          | Call | Entry      | T1     | T2   | SL   |  |  |  |  |
| Gur                             | NCDEX | November | Sell | Below 1165 | 1161   | 1159 | 1167 |  |  |  |  |