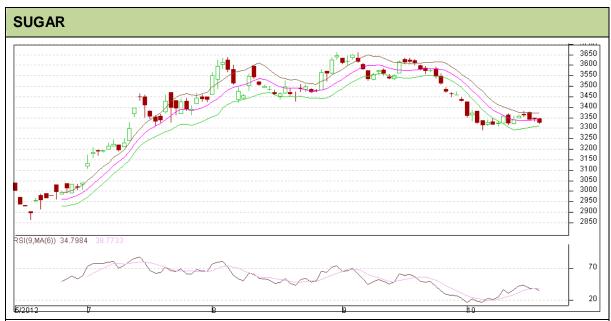

## **Technical Commentary:**

- Prices are moving downwards as chart depicts.
- RSI has moved near to oversold region.
- Prices are likely to test lower Keltner's channel line.
- Decrease in prices has supported by volume and OI indicates short buildup.
- Prices are getting support from lower trendline as likely to move up in today's trading session.

| Strategy: Sell                  |       |          |      |               |      |      |      |  |  |  |  |
|---------------------------------|-------|----------|------|---------------|------|------|------|--|--|--|--|
| Intraday Supports & Resistances |       |          | S2   | S1            | PCP  | R1   | R2   |  |  |  |  |
| Sugar                           | NCDEX | November | 3290 | 3305          | 3326 | 3380 | 3458 |  |  |  |  |
| Intraday Trade Call             |       |          | Call | Entry         | T1   | T2   | SL   |  |  |  |  |
| Sugar                           | NCDEX | November | Sell | Below<br>3320 | 3310 | 3305 | 3325 |  |  |  |  |