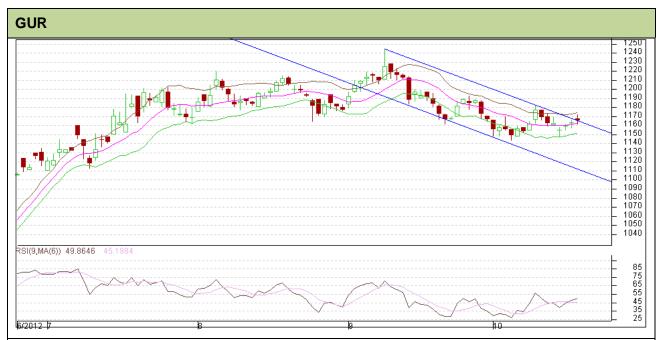

## **Technical Commentary:**

- Gur prices are moving in a downward trading channel as chart depicts.
- Prices are moving in a trading range between Rs 1148 to Rs 1220, breach of this range would give the prices a new direction.
- RSI is moving up to neutral region.
- Increase in prices has not supported by volume.

| Strategy: Sell                  |       |          |      |            |        |      |      |  |  |  |  |
|---------------------------------|-------|----------|------|------------|--------|------|------|--|--|--|--|
| Intraday Supports & Resistances |       |          | S2   | S1         | PCP    | R1   | R2   |  |  |  |  |
| Gur                             | NCDEX | November | 1112 | 1148       | 1165.5 | 1220 | 1245 |  |  |  |  |
| Intraday Trade Call             |       |          | Call | Entry      | T1     | T2   | SL   |  |  |  |  |
| Gur                             | NCDEX | November | Sell | Below 1165 | 1161   | 1159 | 1167 |  |  |  |  |