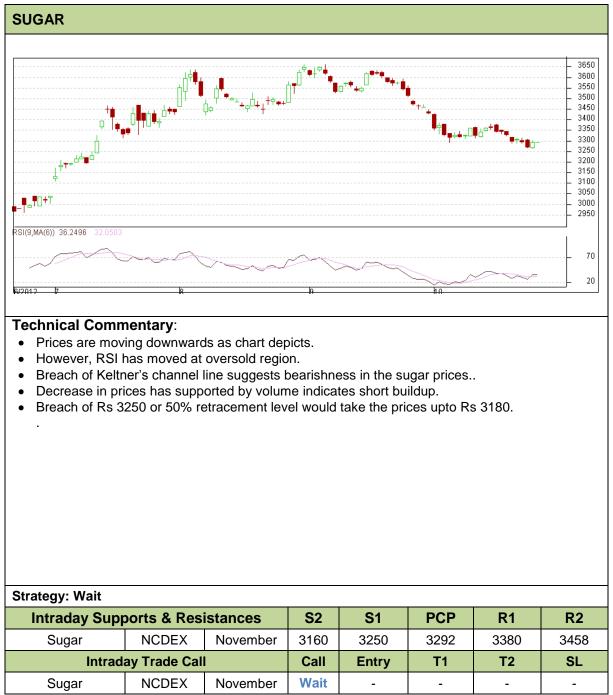

## Commodity: Sugar Contract: November

## Exchange: NCDEX Expiry: Nov 20<sup>th</sup>, 2012

Do not carry forward the position until the next day.