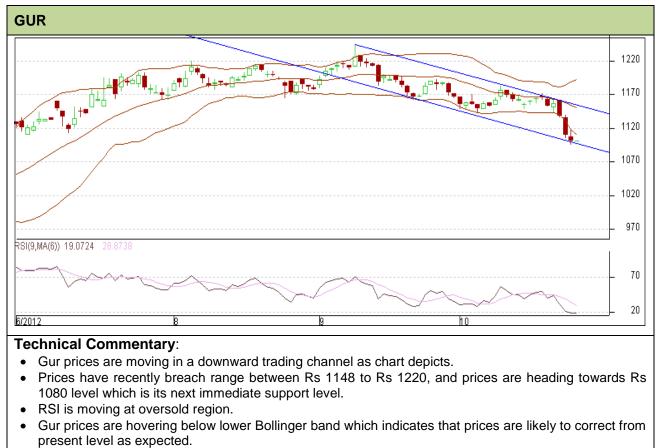

## Commodity: Gur Contract: November

# Exchange: NCDEX Expiry: November 20<sup>th</sup>, 2012

• However, decrease in prices has not supported by OI.

| Strategy: Buy                   |       |          |      |            |      |      |        |
|---------------------------------|-------|----------|------|------------|------|------|--------|
| Intraday Supports & Resistances |       |          | S2   | S1         | PCP  | R1   | R2     |
| Gur                             | NCDEX | November | 1080 | 1086       | 1101 | 1143 | 1162   |
| Intraday Trade Call             |       |          | Call | Entry      | T1   | T2   | SL     |
| Gur                             | NCDEX | November | Buy  | Above 1099 | 1107 | 1110 | 1094.5 |