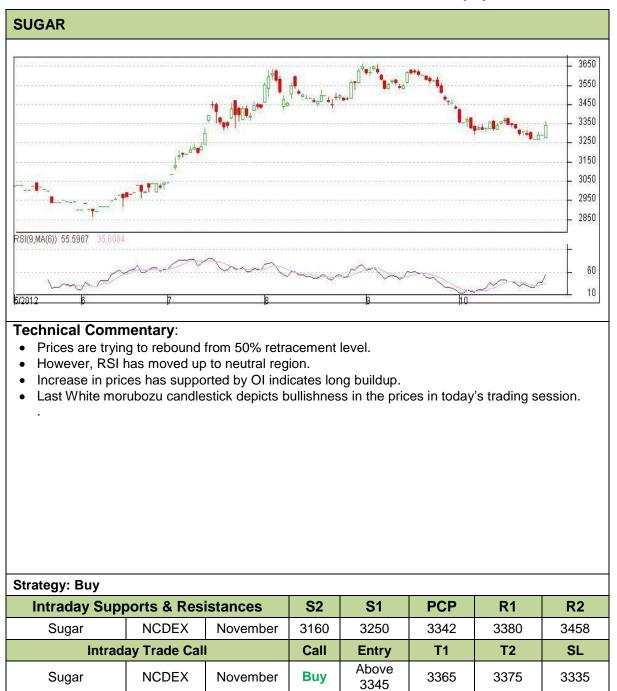

## Commodity: Sugar Contract: November

## Exchange: NCDEX Expiry: Nov 20<sup>th</sup>, 2012

Do not carry forward the position until the next day.

Commodity: Gur Contract: November

Exchange: NCDEX Expiry: November 20<sup>th</sup>, 2012

| Gur                 | NCDEX | November | 1080 | 1086  | 1101.5 | 1143 | 1162 |
|---------------------|-------|----------|------|-------|--------|------|------|
| Intraday Trade Call |       |          | Call | Entry | T1     | T2   | SL   |
| Gur                 | NCDEX | November | Wait | -     | -      | -    | -    |