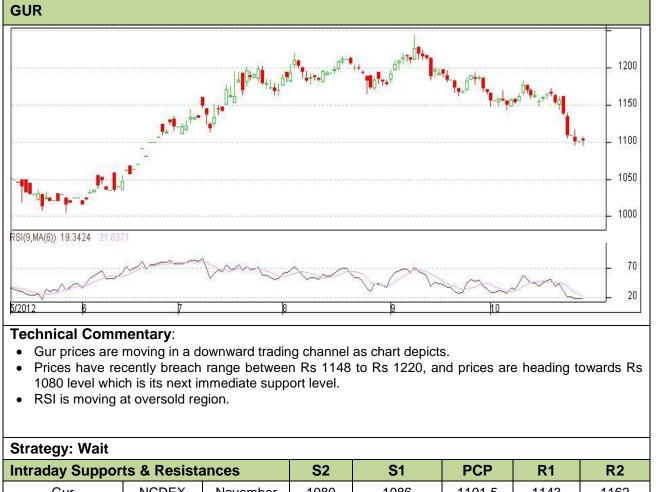

## Exchange: NCDEX Expiry: Nov 20<sup>th</sup>, 2012

Do not carry forward the position until the next day.

Commodity: Gur Contract: November

Exchange: NCDEX Expiry: November 20<sup>th</sup>, 2012

| Gur                 | NCDEX | November | 1080 | 1086  | 1101.5 | 1143 | 1162 |
|---------------------|-------|----------|------|-------|--------|------|------|
| Intraday Trade Call |       |          | Call | Entry | T1     | T2   | SL   |
| Gur                 | NCDEX | November | Wait | -     | -      | -    | -    |