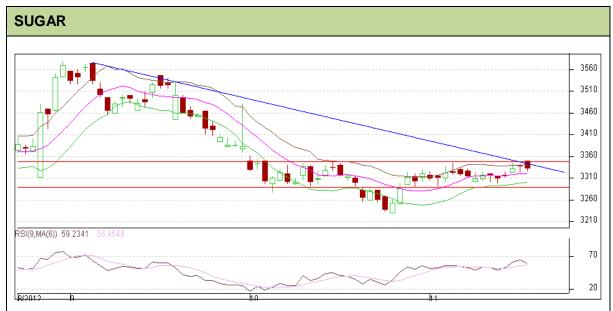

## **Technical Commentary:**

- Sugar prices consolidates as chart depicts.
- Prices are moving between Rs 3290 to Rs 3345, breach of the levels either side would give the prices a new direction.
- However, RSI also hovering near to neutral region.

.

| Strategy: Buy                   |       |          |      |               |      |      |      |  |  |  |  |  |
|---------------------------------|-------|----------|------|---------------|------|------|------|--|--|--|--|--|
| Intraday Supports & Resistances |       |          | S2   | S1            | PCP  | R1   | R2   |  |  |  |  |  |
| Sugar                           | NCDEX | December | 3290 | 3305          | 3331 | 3350 | 3388 |  |  |  |  |  |
| Intraday Trade Call             |       |          | Call | Entry         | T1   | T2   | SL   |  |  |  |  |  |
| Sugar                           | NCDEX | December | Buy  | Above<br>3326 | 3336 | 3342 | 3320 |  |  |  |  |  |