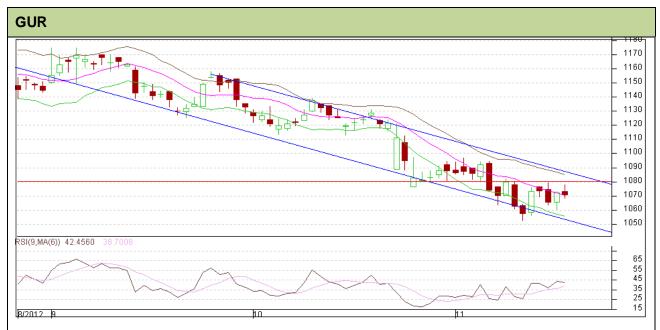

## **Technical Commentary:**

- Gur prices are moving downwards as chart depicts.
- Prices are hovering in a range between Rs 1060 to Rs 1080, breach of the mentioned levels either side would give the prices a new direction.
- · RSI is moving near to oversold region.

| Strategy: Sell                  |       |          |      |            |        |      |        |  |  |  |  |
|---------------------------------|-------|----------|------|------------|--------|------|--------|--|--|--|--|
| Intraday Supports & Resistances |       |          | S2   | S1         | PCP    | R1   | R2     |  |  |  |  |
| Gur                             | NCDEX | December | 1022 | 1042       | 1070.5 | 1080 | 1097   |  |  |  |  |
| Intraday Trade Call             |       |          | Call | Entry      | T1     | T2   | SL     |  |  |  |  |
| Gur                             | NCDEX | December | Sell | Below 1069 | 1063   | 1060 | 1072.5 |  |  |  |  |