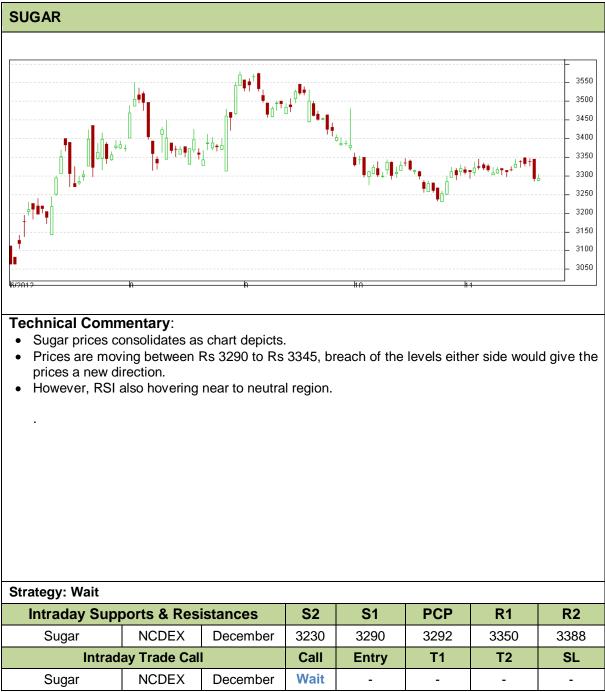

## Commodity: Sugar Contract: December

## Exchange: NCDEX Expiry: Dec 20<sup>th</sup>, 2012

Do not carry forward the position until the next day.

**Commodity: Gur Contract: December** 