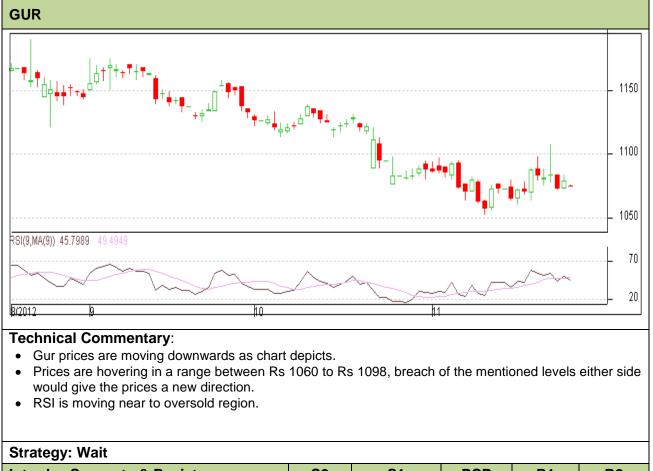

## Commodity: Gur Contract: December

| •••                                              |       |          |      |       |        |      |      |
|--------------------------------------------------|-------|----------|------|-------|--------|------|------|
| Intraday Supports & Resistances                  |       |          | S2   | S1    | PCP    | R1   | R2   |
| Gur                                              | NCDEX | December | 1022 | 1042  | 1062.5 | 1098 | 1112 |
| Intraday Trade Call                              |       |          | Call | Entry | T1     | T2   | SL   |
| Gur                                              | NCDEX | December | Wait | -     | -      | -    | -    |
| Do not comment the presition until the post dout |       |          |      |       |        |      |      |

Do not carry forward the position until the next day.

Disclaimer

The information and opinions contained in the document have been compiled from sources believed to be reliable. The company does not warrant its accuracy, completeness and correctness. Use of data and information contained in this report is at your own risk. This document is not, and should not be construed as, an offer to sell or solicitation to buy any commodities. This document may not be reproduced, distributed or published, in whole or in part, by any recipient hereof for any purpose without prior permission from the Company. IASL and its affiliates and/or their officers, directors and employees may have positions in any commodities to the detailed disclaimer at http://www.agriwatch.com/Disclaimer.asp © 2005 Indian Agribusiness Systems Pvt Ltd.