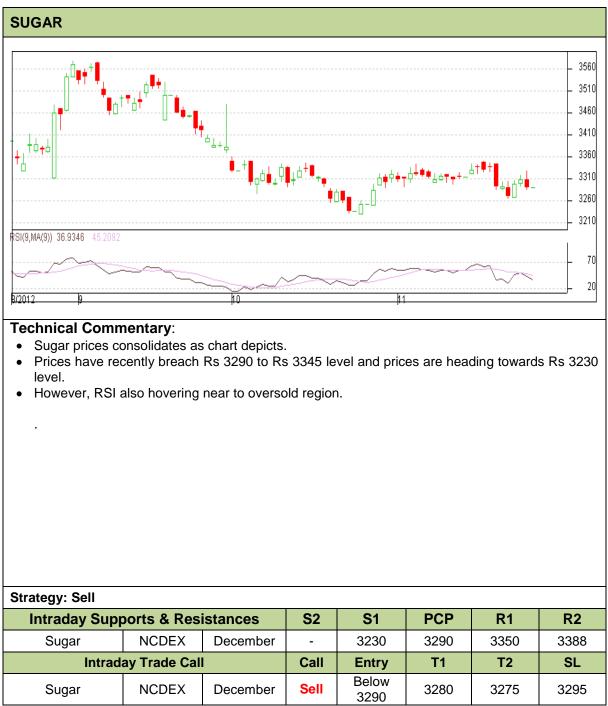

## Commodity: Sugar Contract: December

## Exchange: NCDEX Expiry: Dec 20<sup>th</sup>, 2012

Do not carry forward the position until the next day.