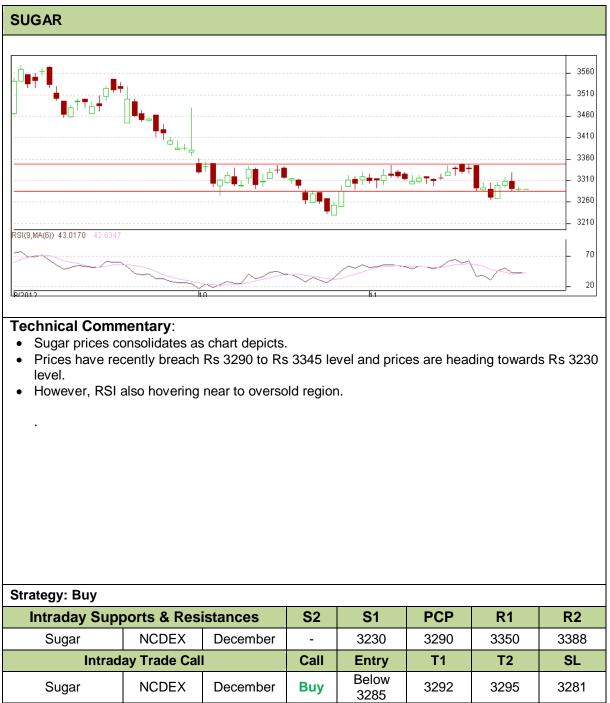

#### Commodity: Sugar Contract: December

### Exchange: NCDEX Expiry: Dec 20<sup>th</sup>, 2012

Do not carry forward the position until the next day.