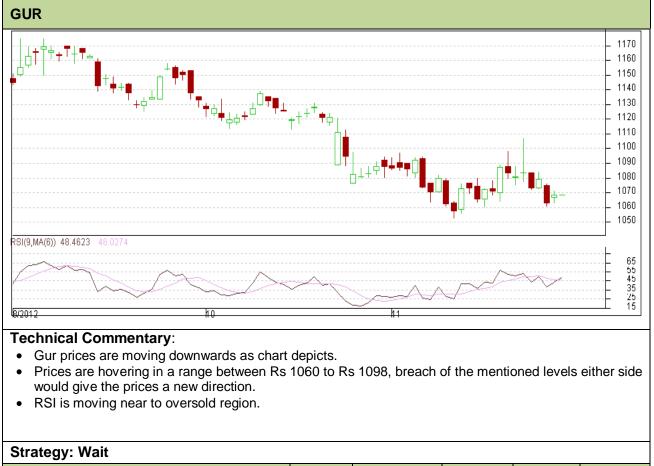

## Commodity: Gur Contract: December

# Exchange: NCDEX Expiry: December 20<sup>th</sup>, 2012

| Intraday Supports & Resistances             |       |          | S2   | S1    | PCP    | R1   | R2   |
|---------------------------------------------|-------|----------|------|-------|--------|------|------|
| Gur                                         | NCDEX | December | 1022 | 1042  | 1068.5 | 1098 | 1112 |
| Intraday Trade Call                         |       |          | Call | Entry | T1     | T2   | SL   |
| Gur                                         | NCDEX | December | Wait | -     | -      | -    | -    |
| Do not committee upoition with the post day |       |          |      |       |        |      |      |

Do not carry forward the position until the next day.