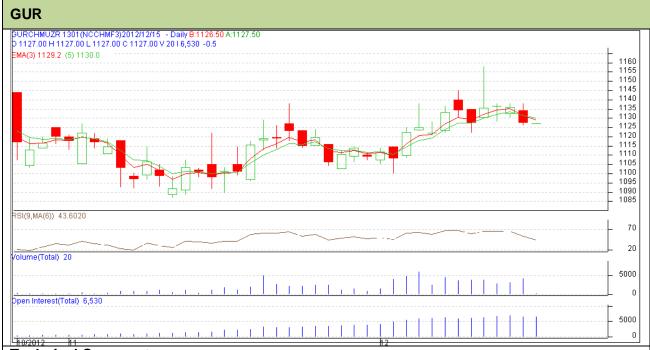

Do not carry forward the position until the next day.

Commodity: Gur Exchange: NCDEX

Contract: January Expiry: January 20<sup>th</sup>, 2012

## **Technical Commentary:**

- Gur prices are moving range bound as chart depicts.
- Prices are hovering in a range between Rs 1115 to Rs 1142; breach of the mentioned levels either side would give the prices a new direction.
- RSI is moving at neutral region.

| Strategy: Sell                  |       |     |      |            |        |      |      |  |  |  |  |
|---------------------------------|-------|-----|------|------------|--------|------|------|--|--|--|--|
| Intraday Supports & Resistances |       |     | S2   | S1         | PCP    | R1   | R2   |  |  |  |  |
| Gur                             | NCDEX | Jan | 1115 | 1118       | 1127.5 | 1141 | 1158 |  |  |  |  |
| Intraday Trade Call             |       |     | Call | Entry      | T1     | T2   | SL   |  |  |  |  |
| Gur                             | NCDEX | Jan | Sell | Below 1127 | 1123   | 1119 | 1130 |  |  |  |  |