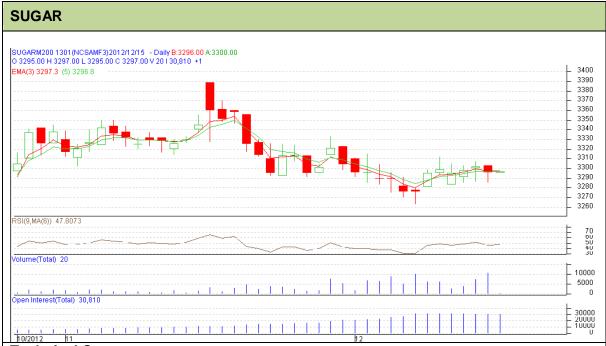

Commodity: Sugar Exchange: NCDEX Contract: January Expiry: Jan 20<sup>th</sup>, 2012

## **Technical Commentary:**

- Sugar prices moving in a upward trend channel as chart depicts.
- Prices have recently breach trading range between Rs 3285 to Rs 3368 level
- However, RSI also hovering near to neutral region.

| Strategy: Buy On Dips           |       |     |      |       |      |      |      |  |  |  |  |
|---------------------------------|-------|-----|------|-------|------|------|------|--|--|--|--|
| Intraday Supports & Resistances |       |     | S2   | S1    | PCP  | R1   | R2   |  |  |  |  |
| Sugar                           | NCDEX | Jan | 3250 | 3258  | 3296 | 3320 | 3364 |  |  |  |  |
| Intraday Trade Call             |       |     | Call | Entry | T1   | T2   | SL   |  |  |  |  |
| Sugar                           | NCDEX | Jan | Buy  | 3299  | 3308 | 3314 | 3291 |  |  |  |  |