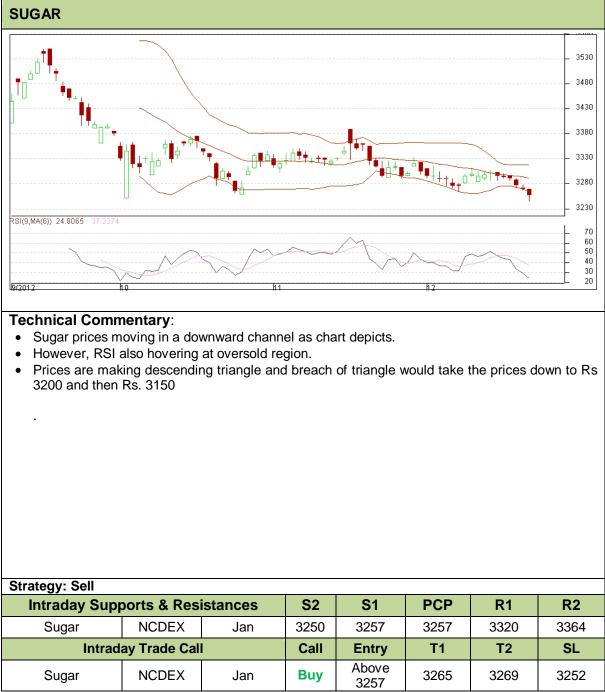

## Commodity: Sugar Contract: January

## Exchange: NCDEX Expiry: Jan 20<sup>th</sup>, 2012

Do not carry forward the position until the next day.