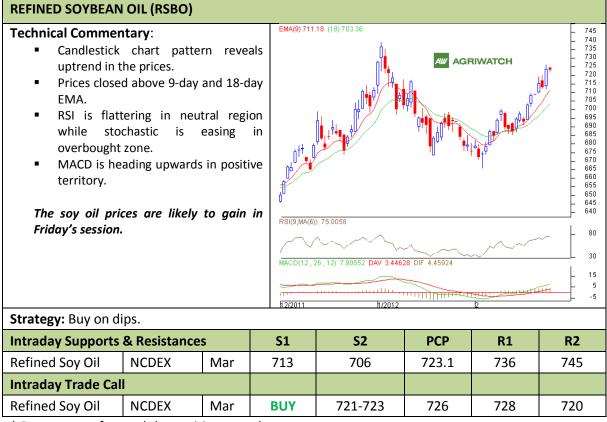

Commodity: Refined Soybean Oil Contract: Mar Exchange: NCDEX Expiry: Mar 20<sup>th</sup>, 2012

\* Do not carry-forward the position next day.