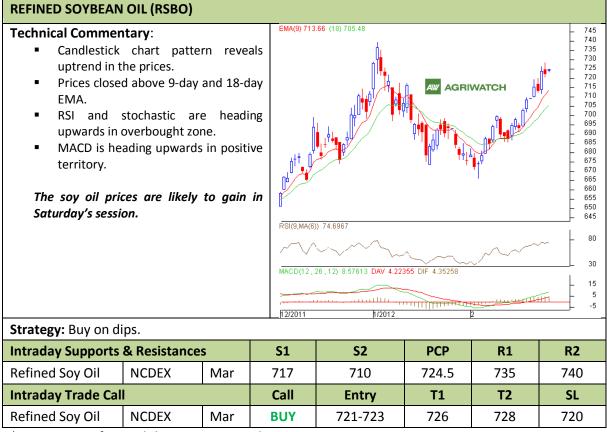

Commodity: Refined Soybean Oil Contract: Mar Exchange: NCDEX Expiry: Mar 20<sup>th</sup>, 2012

\* Do not carry-forward the position next day.