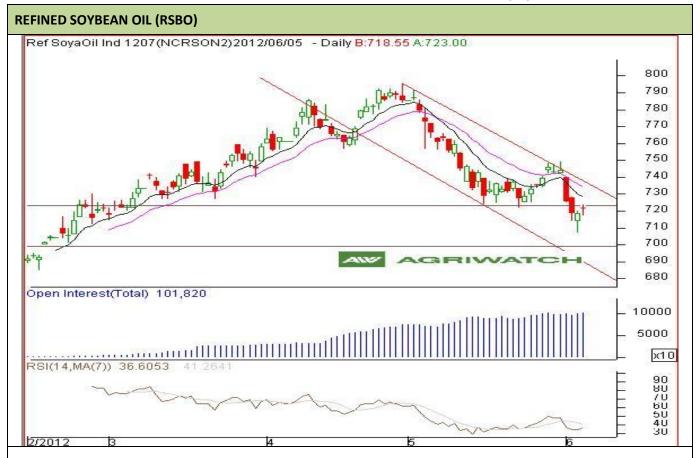

### **Commodity: Refined Soybean Oil**

#### **Contract: JULY**

# Exchange: NCDEX Expiry: JULY 20th, 2012

# **Technical Commentary:**

- $\checkmark~$  RSO likely to trade with a steady to firm tone in today's trading session.
- ✓ RSI is in between neutral and oversold zone; PVO analysis depicts long build up in previous trading session.
- ✓ 721.00-724.00 range likely to be the price band for today's trading session; any breakout on either side will confirm fresh directional moves.

| View: Buy                       |       |      |        |                   |        |        |        |
|---------------------------------|-------|------|--------|-------------------|--------|--------|--------|
| Intraday Supports & Resistances |       |      | S2     | S1                | РСР    | R1     | R2     |
| Refined Soy Oil                 | NCDEX | JULY | 714.00 | 717.60            | 721.25 | 730.00 | 736.00 |
| Intraday Trade Call             |       |      | Call   | Entry             | T1     | T2     | S.L    |
| Refined Soy Oil                 | NCDEX | JULY | Buy    | 721.00-<br>721.60 | 723.00 | 724.00 | 720.15 |