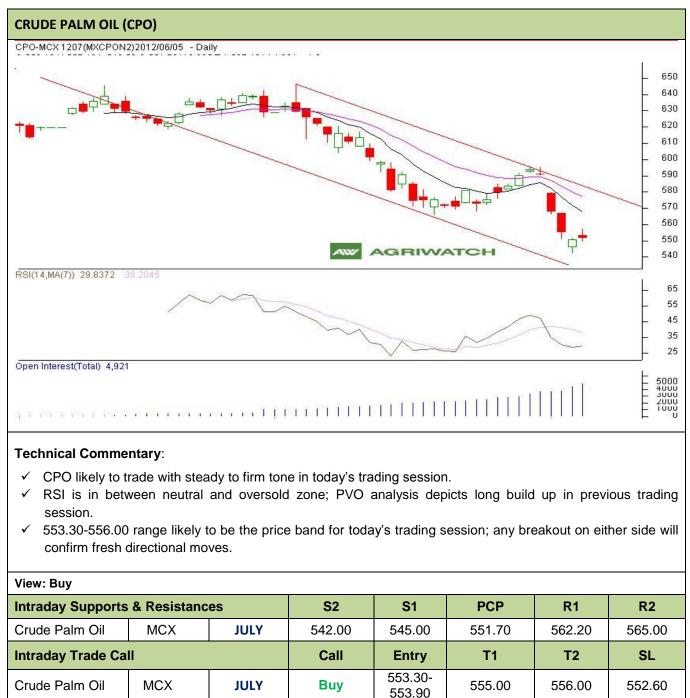

### **Commodity: Crude Palm Oil**

### **Contract: JULY**

# Exchange: MCX Expiry: JULY 30th, 2012

\*Do not carry forward the position until next day.