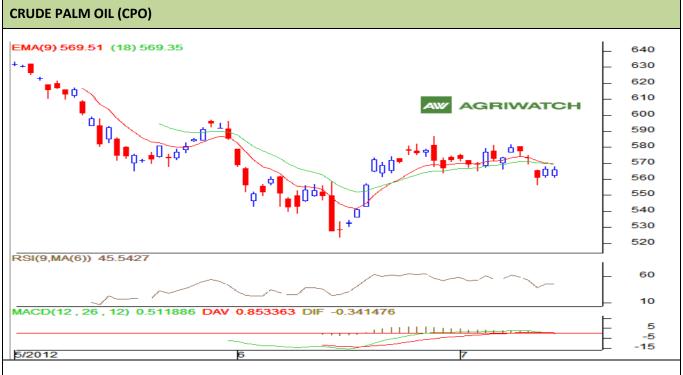

**Commodity: Crude Palm Oil** 

#### **Contract: Aug**

Exchange: MCX Expiry: Aug 30th, 2012

### **Technical Commentary:**

- ✓ Candlestick chart pattern reveals side-ways movement in the prices.
- ✓ Prices closed below 9-day and 18-day EMA.
- ✓ RSI and stochastic are easing in overbought zone.
- ✓ MACD is declining in positive territory.

### View: Buy on dips.

| ······································ |     |     |      |         |       |     |     |  |  |  |  |
|----------------------------------------|-----|-----|------|---------|-------|-----|-----|--|--|--|--|
| Intraday Supports & Resistances        |     |     | S2   | S1      | PCP   | R1  | R2  |  |  |  |  |
| Crude Palm Oil                         | MCX | Aug | 553  | 559     | 566.1 | 575 | 579 |  |  |  |  |
| Intraday Trade Call                    |     |     | Call | Entry   | T1    | T2  | SL  |  |  |  |  |
| Crude Palm Oil                         | MCX | Aug | BUY  | 567-569 | 573   | 575 | 565 |  |  |  |  |