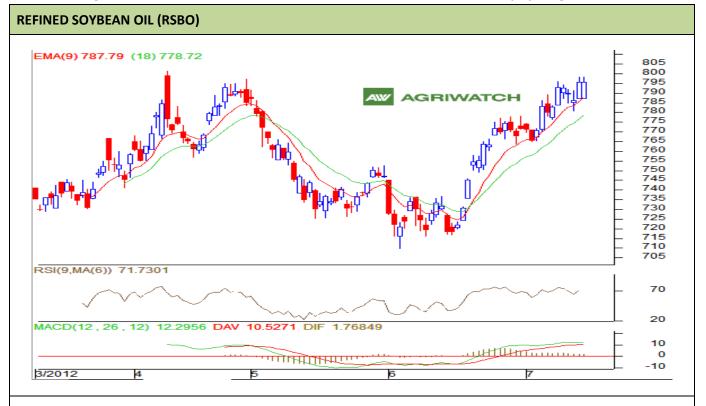

# Commodity: Refined Soybean Oil

#### **Contract: Aug**

Exchange: NCDEX Expiry: Aug 20th, 2012

## **Technical Commentary:**

- ✓ Candlestick chart pattern reveals buying interest in the market.
- ✓ Prices closed above 9-day and 18-day EMA.
- ✓ RSI is heading upwards in overbought region while stochastic is easing in overbought zone.
- $\checkmark~$  MACD is heading upwards in positive territory.

| View: Buy on dips.              |       |     |      |         |       |     |     |  |  |  |  |
|---------------------------------|-------|-----|------|---------|-------|-----|-----|--|--|--|--|
| Intraday Supports & Resistances |       |     | S2   | S1      | РСР   | R1  | R2  |  |  |  |  |
| Refined Soy Oil                 | NCDEX | Aug | 780  | 785     | 795.6 | 805 | 810 |  |  |  |  |
| Intraday Trade Call             |       |     | Call | Entry   | T1    | T2  | S.L |  |  |  |  |
| Refined Soy Oil                 | NCDEX | Aug | BUY  | 796-798 | 801   | 803 | 793 |  |  |  |  |