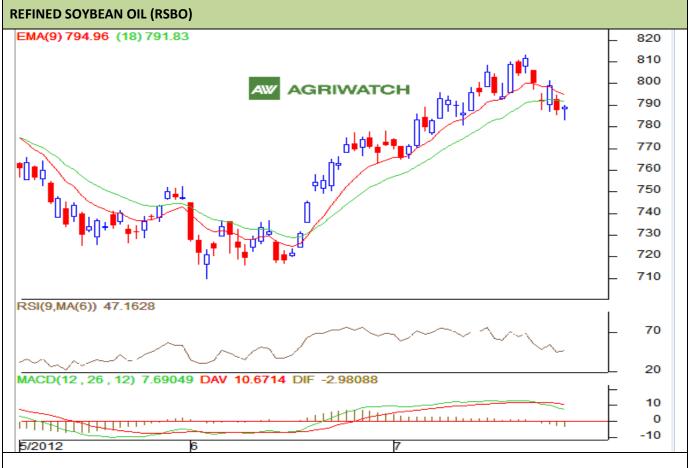

Veg. Oil Daily Technical Report July 28, 2012

Commodity: Refined Soybean Oil

Exchange: NCDEX

# **Contract: Aug**

Expiry: Aug 20th, 2012

### **Technical Commentary:**

- ✓ Candlestick chart pattern depicts prices could not sustain at higher lower levels.
- ✓ RSI is rising in neutral region while stochastic is easing in neutral zone.
- ✓ MACD is declining in positive territory.
- ✓ RSBO is expected to gain in Saturday's level.

| View: Buy                       |       |     |      |         |       |     |      |
|---------------------------------|-------|-----|------|---------|-------|-----|------|
| Intraday Supports & Resistances |       |     | S2   | S1      | PCP   | R1  | R2   |
| Refined Soy Oil                 | NCDEX | Aug | 773  | 778     | 789.3 | 796 | 802  |
| Intraday Trade Call             |       |     | Call | Entry   | T1    | T2  | S.L. |
| Refined Soy Oil                 | NCDEX | Aug | Buy  | 780-782 | 785   | 787 | 779  |