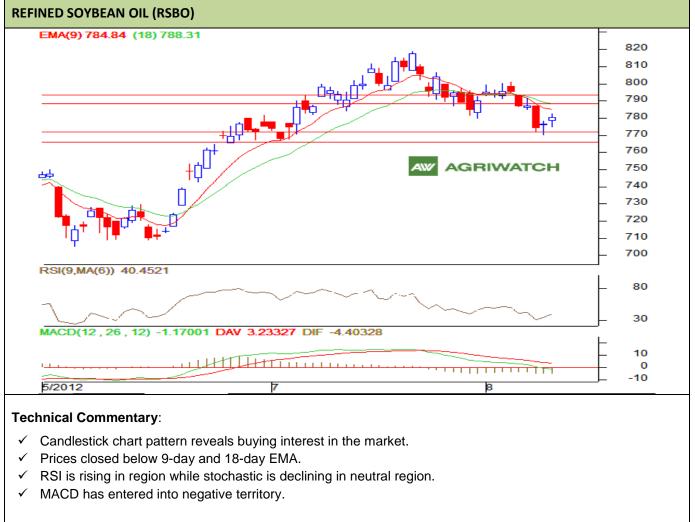

### **Commodity: Refined Soybean Oil**

**Contract: Sept** 

## Exchange: NCDEX

Expiry: Sept 20th, 2012

The RSBO prices are likely to feature gains in Saturday's session.

| View: Buy on dips.              |       |      |      |         |       |     |     |  |  |  |  |
|---------------------------------|-------|------|------|---------|-------|-----|-----|--|--|--|--|
| Intraday Supports & Resistances |       |      | S2   | S1      | РСР   | R1  | R2  |  |  |  |  |
| Refined Soy Oil                 | NCDEX | Sept | 766  | 770     | 780.3 | 788 | 794 |  |  |  |  |
| Intraday Trade Call             |       |      | Call | Entry   | T1    | T2  | SL  |  |  |  |  |
| Refined Soy Oil                 | NCDEX | Sept | BUY  | 775-777 | 781   | 783 | 773 |  |  |  |  |