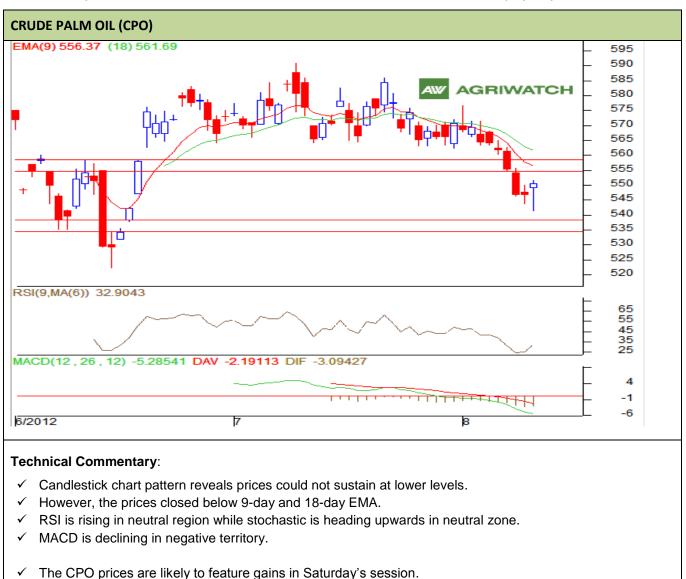

Commodity: Crude Palm Oil

### **Contract: Sept**

# Exchange: MCX Expiry: Sept 30th, 2012

| View: Buy on dips               |     |      |      |         |       |     |     |  |  |  |  |
|---------------------------------|-----|------|------|---------|-------|-----|-----|--|--|--|--|
| Intraday Supports & Resistances |     | S2   | S1   | PCP     | R1    | R2  |     |  |  |  |  |
| Crude Palm Oil                  | MCX | Sept | 535  | 538     | 550.4 | 555 | 558 |  |  |  |  |
| Intraday Trade Call             |     |      | Call | Entry   | T1    | T2  | SL  |  |  |  |  |
| Crude Palm Oil                  | MCX | Sept | BUY  | 545-547 | 551   | 553 | 543 |  |  |  |  |