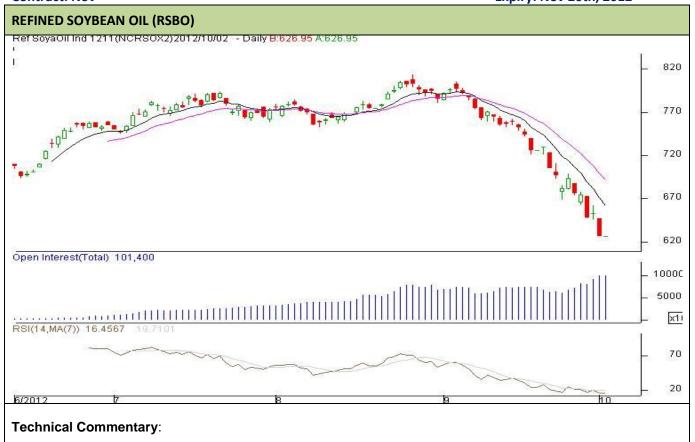

## Commodity: Refined Soybean Oil Contract: Nov

### Exchange: NCDEX Expiry: Nov 20th, 2012

- ✓ RSO likely to trade with a steady to firm tone in today's trading session.
- ✓ RSI is in between oversold zone; PVO analysis depicts short build up in the previous trading session. However, prices may rebound from lower levels.
- ✓ 626-630 range likely to be the price band for today's trading session; any breakout on either side will confirm fresh directional moves.

| View: Buy                       |       |     |        |         |        |        |        |
|---------------------------------|-------|-----|--------|---------|--------|--------|--------|
| Intraday Supports & Resistances |       |     | S2     | S1      | PCP    | R1     | R2     |
| Refined Soy Oil                 | NCDEX | Nov | 615.00 | 618.00  | 626.95 | 634.00 | 637.00 |
| Intraday Trade Call             |       |     | Call   | Entry   | T1     | T2     | S.L    |
| Refined Soy Oil                 | NCDEX | Nov | Buy    | 626-627 | 629    | 630    | 625.25 |