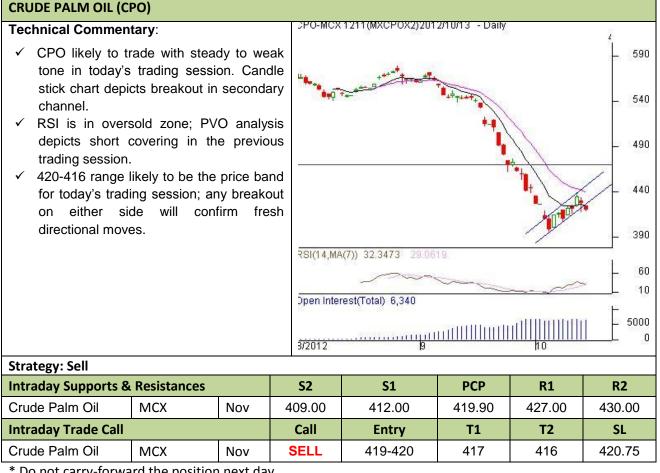

# AGRIWATCH

**Commodity: Crude Palm Oil Contract: Nov** 

#### **Exchange: MCX** Expiry: Expiry: Nov 30th, 2012

\* Do not carry-forward the position next day.