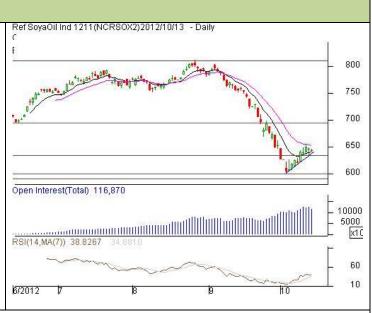

## **REFINED SOYBEAN OIL (RSBO)**

#### Technical Commentary:

- ✓ RSO likely to trade with a steady tone in today's trading session.
- ✓ RSI is in between oversold and neutral zone; PVO analysis depicts short covering in the previous trading session.
- ✓ 644-640 range likely to be the price band for today's trading session; any breakout on either side will confirm fresh directional moves.

| Strategy: Sell                  |       |     |        |           |        |        |        |
|---------------------------------|-------|-----|--------|-----------|--------|--------|--------|
| Intraday Supports & Resistances |       |     | S2     | <b>S1</b> | РСР    | R1     | R2     |
| Refined Soy Oil                 | NCDEX | Nov | 633.00 | 636.00    | 643.95 | 650.00 | 652.00 |
| Intraday Trade Call             |       |     | Call   | Entry     | T1     | T2     | SL     |
| Refined Soy Oil                 | NCDEX | Nov | SELL   | 643-644   | 641    | 640    | 644.75 |