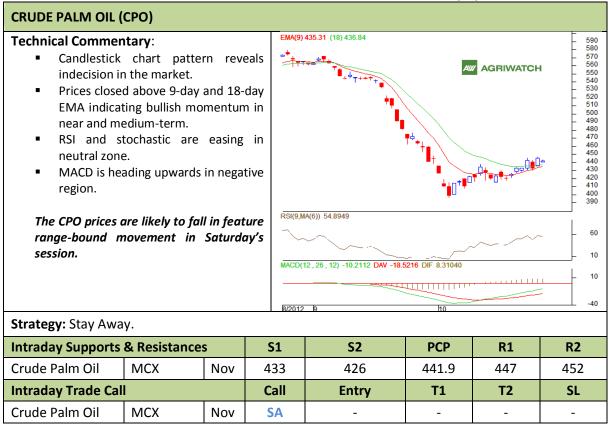

Commodity: Refined Soybean Oil Exchange: NCDEX
Contract: Oct Expiry: Nov 20<sup>th</sup>, 2012

<sup>\*</sup> Do not carry-forward the position next day.

Commodity: Crude Palm Oil Exchange: MCX
Contract: Oct Expiry: Oct 30<sup>th</sup>, 2012