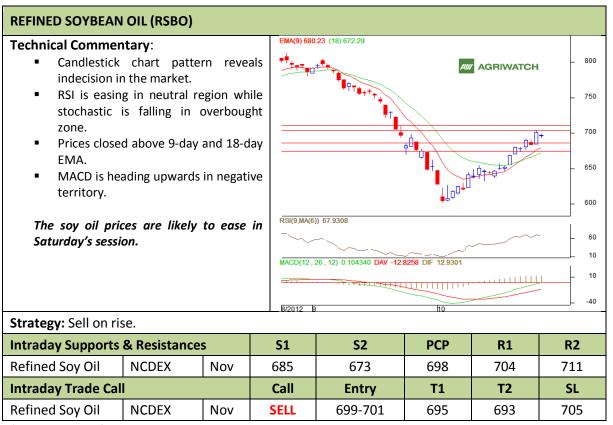

Commodity: Refined Soybean Oil Exchange: NCDEX
Contract: Oct Expiry: Nov 20<sup>th</sup>, 2012

<sup>\*</sup> Do not carry-forward the position next day.

Commodity: Crude Palm Oil Exchange: MCX
Contract: Oct Expiry: Oct 30<sup>th</sup>, 2012