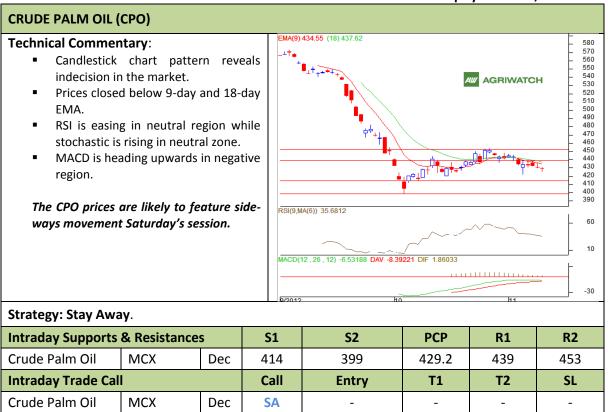

<sup>\*</sup> Do not carry-forward the position next day.

Commodity: Crude Palm Oil Exchange: MCX
Contract: Dec Expiry: Dec 30<sup>th</sup>, 2012

<sup>\*</sup> Do not carry-forward the position next day.