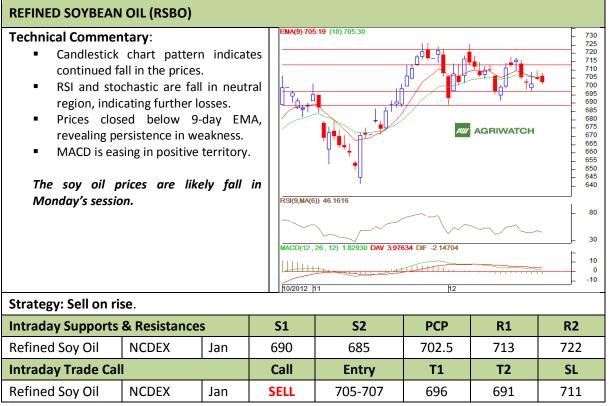

Commodity: Refined Soybean Oil Contract: Jan Exchange: NCDEX Expiry: Jan 20<sup>th</sup>, 2013

\* Do not carry-forward the position next day.