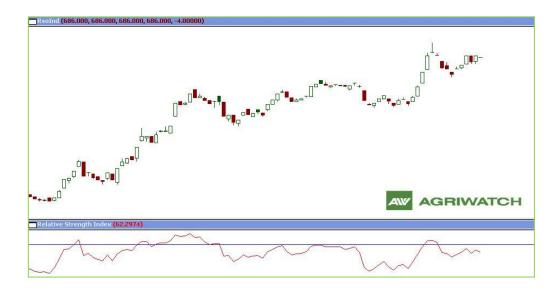

# Technical Analysis (Spot Market Weekly Charts) SOYOIL REFINED (INDORE Rs/10 Kg Exclusive VAT)

- Domestic spot soy oil prices trade with a steady to firm bias during the week. It is likely to trade sideways on the coming week.
- Breaching the immediate support zone of 680, prices shall test 675.00 levels. However, we expect prices to range bound in a coming week.
- RSI stayed in tune with the prices with no indication of any convergence/ divergence.

Strategy: Market Participants can liquidate their Ref. soy oil (INDORE Rs/10 Kg without VAT) stocks towards Rs 693-695/10kg.

| Support and Resistance |        |        |        |        |  |
|------------------------|--------|--------|--------|--------|--|
| S2                     | S1     | PCP    | R1     | R2     |  |
| 674.00                 | 679.00 | 686.00 | 695.00 | 700.00 |  |