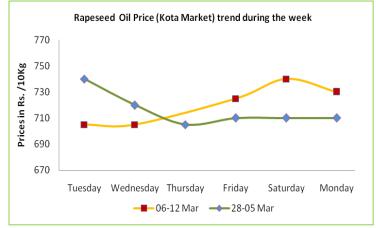

#### **Domestic Market Fundamentals**

- RM seed oil prices surge during the week due to bullish edible oil basket and low acreage this season support the prices. However, retail demand for RM seed oil is on lean side.
- As per B.V.Mehta, SEA of India, RM seed crop for 2011-12 seen lower as much as of 15 percent from last year to be in between 5.8-6.2 million tons.
- Bullish edible oil basket may drive the prices of RM Seed oil in near term. However, new crop arrival might restrict excess gains in days ahead.
- As per COFCO, china's rapeseed output is likely to be between 13-14 million tons for 2012. However, Oil World estimate for Chinaga rapesed area is 14.0 million tons down

Chinese rapeseed crop is 11.6 million tons down from the previous year (2010-11) stood at 12.2 million tons.

#### Price Outlook:

Rapeseed oil in Kota market is likely to trade in the price band of Rs 715-735 per 10 Kg.