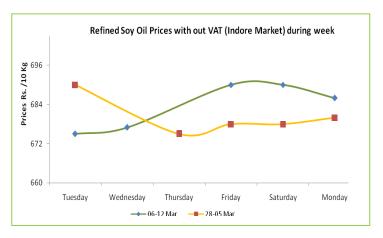

#### Domestic Fundamentals -:

- Soy oil prices at its bench mark market Indore trade higher during the week on account of bullish international cues. However, retail demand was need based.
- Better trade margin amid narrower crush margin would likely to support the solvent extractors to liquidate their stocks at current levels in near term.
- Average crush disparity during the week under review (06 to 12 March) was -759/ton compared to -820/ton during previous week. Narrowed crush disparity in plants located near Indore would encourage plants to liquidate soy oil slowly in near term.

#### Price Outlook:

We expect refined soy oil at Indore (without VAT) to stay in the range of 680 to 690 per 10 Kg in the near term.