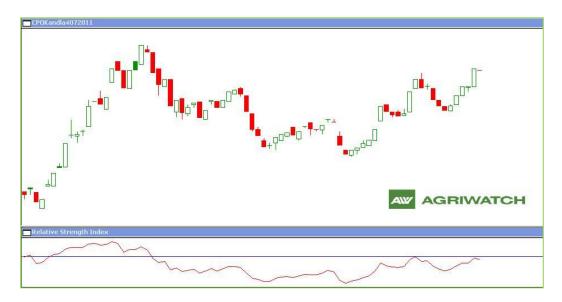

## CPO (5%) KANDLA (Rs/10 Kg)

- Candlesticks depict firm bias movement in CPO prices during the week. Prices are likely to be firm in the initial days of the week.
- ❖ 547 could act as an immediate support; meanwhile prices may correct in the coming week. However, breaching 564 levels may strengthen bull rally.
- \* RSI stayed in tandem with the prices with no indication of any convergence/divergence.

## Strategy: Investors can wait to buy CPO in cash market.

| Support and Resistance |        |        |        |        |
|------------------------|--------|--------|--------|--------|
| S2                     | S1     | PCP    | R1     | R2     |
| 542.00                 | 547.00 | 557.00 | 564.00 | 568.00 |