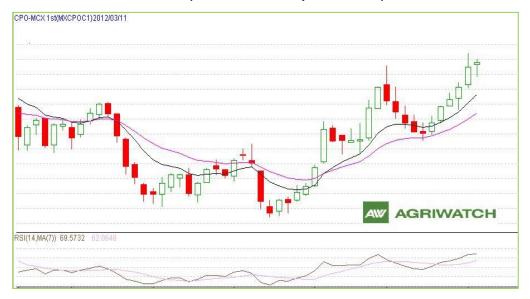

# Technical Analysis (Futures) CPO (Crude Palm Oil April Contract)

Outlook - Prices are likely to trade with a range bound for short term. We recommend investors to go for long from lower levels.

- Candlestick chart pattern reveals extension of the previous bullish trend. However prices are likely to trade with a range bound in near term.
- Any close below 561 in weekly chart shall change the sentiments and might bring the prices to a bearish phase.
- Expected price band for next week is 565-576 level in near to medium term. RSI stands supportive to the prices and remains in tandem with the price direction with no divergence seen.

**Strategy**: Buy CPO in MCX (April. contract) in the range of 565-567 for a target of 573 and 576 with a stop loss at 561 on closing basis.

## **CPO MCX (April)**

| Support and Resistance |        |        |        |        |  |
|------------------------|--------|--------|--------|--------|--|
| S2 S1 PCP R1 R2        |        |        |        |        |  |
| 555.00                 | 559.00 | 572.20 | 582.00 | 586.00 |  |