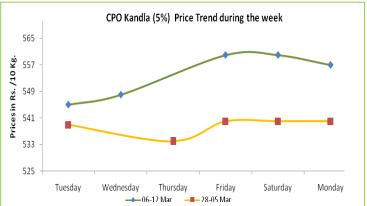

### Palm Oil: Domestic Fundamentals-:

- CPO Kandla 5% rose in major market during the week on account of bullish cues from palm and lauric oils price outlook conference in Malaysia amid supporting Malaysian palm oil export figures add support to the pries.
- PEC has float tender to buy 9000 tons (+/-2%) of RBD Palmolein (Edible Grade) in Bulk) to be imported for of Chennai 6,500 MT (+/- 2%) and Tuticorin 2,500 MT (+/-2%)sourced from Indonesia and/or Malaysia, bidding closed on 14 March, 2012.
- India's palm oil products imports during the first ten days of March from Malaysia fell by 10.9 per cent to 18,700 MT as compared to first ten days of previous month's imports.

#### Price Outlook:

We expect palm oil prices to stay in the range of 550-563 10/Kg at Kandla (5%).

### Outlook and Strategy -:

CPO Kandla 5% prices to trade range bound in days ahead. Market participants are advisable to liquidate their CPO stock at higher levels of Rs 560-565/10 Kg.