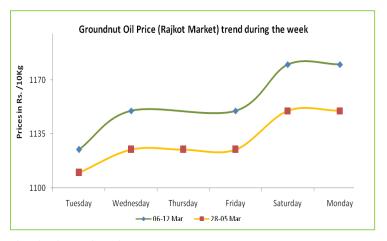

## Groundnut Oil: Domestic Fundamentals-:

- Groundnut oil stood firm at Rajkot during the week on account of good export demand for bold groundnut seed amid low arrivals add support to the groundnut oil and groundnut seed prices in indicative Rajkot market.
- According to IOPEPC, 4.19 lakh tons of groundnuts were exported in 2010/11. Market participants are expecting 10 to 15 percent higher export this year as compared to previous year due to good demand for groundnut seed from china and South East Asian countries.
- As per trade sources, higher demand noticed for bold G/N seed. However, retail demand was on the lean side. Prices are

likely to surge by Rs 30-40 per Kg in Rajkot market in days ahead.

#### Price Outlook:

Ground nut oil prices in Rajkot may stay in the range of Rs 1170-1200 per 10 Kg.