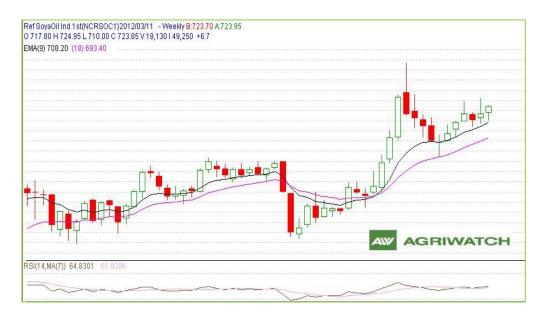

# Technical Analysis (Futures) RSO (Refined Soybean Oil April Contract)

# Outlook - Prices are likely to trade with a range bound for short term. We recommend investors to go for long from lower levels.

- Weekly chart of refined soy oil at NCDEX shows a bullish phase in the prices. We expect prices to move with a steady to firm tone.
- Any close below 718 in weekly chart shall change the sentiments and might bring the prices to a bearish phase.
- Expected price band for next week is 722-736 level in near to medium term. RSI shows no evidence of divergence in line with the ref. soy oil prices.

**Strategy**: Soy oil price (April contract) at NCDEX is expected to trade higher in near term and market participants are suggested to go long in the range of 722.00-723.00 for a target of 730.00 and 734.00 with a stop loss at 718.00 on closing basis.

## **RSO** NCDEX (April)

| Support and Resistance |        |        |        |        |  |
|------------------------|--------|--------|--------|--------|--|
| S2 S1 PCP R1 R2        |        |        |        |        |  |
| 714.00                 | 718.00 | 729.33 | 740.00 | 745.00 |  |