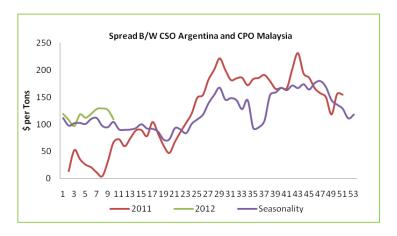

## Spread Status between CSO Argentina and CPO Malaysia: (Rs/10 Kg)

Average price spread between CSO Argentina and CPO Malaysia during the week stood at US\$ 109 per MT, a fall of US\$ 17 per MT compared to previous week average of US\$ 126 per MT. FOB quotes of CPO Malaysia rose relativity higher than CSO Argentina. We expect spread likely to narrow in the coming week on account of upcoming soybean crop from South America which would likely to weigh on the CSO prices in near term.