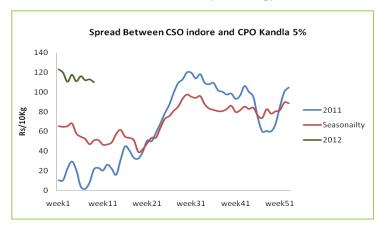

## Spread Status between CSO Indore and CPO Kandla 5%: (Rs/10 Kg)

Average weekly spread between CSO Indore and CPO Kandla (5%) narrow marginally during the week and stood at Rs 110/10 Kg compared to 113/10 Kg during the previous week. Palm oil prices likely to surge due to active buying activities from India and China amid low soy output from South American countries would support the bullish sentiments. We expect spread between CSO Indore and CPO Palm oil Kandla 5% would be range bound.

### Outlook and Strategy -:

CPO Kandla 5% prices to trade range bound in days ahead. Market participants are advisable to liquidate their CPO stock at higher levels of Rs 560-565/10 Kg.